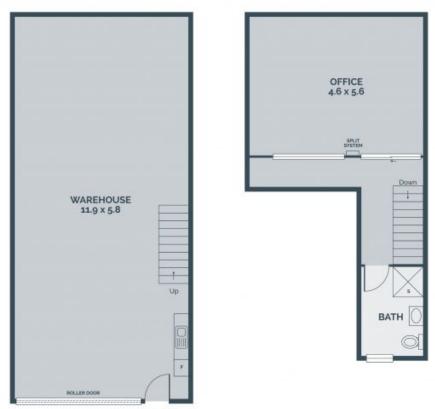

- \* Zoned INDUSTRIAL 1 ZONE (IN1Z)
- \* Floor area including mezzanine of 95SQM (approx.)
- \* Roller door access
- \* Split system
- \* Fully fitted mezzanine with bathroom & shower
- \* One allocated car space
- \* Security gate
- \* Three phase power