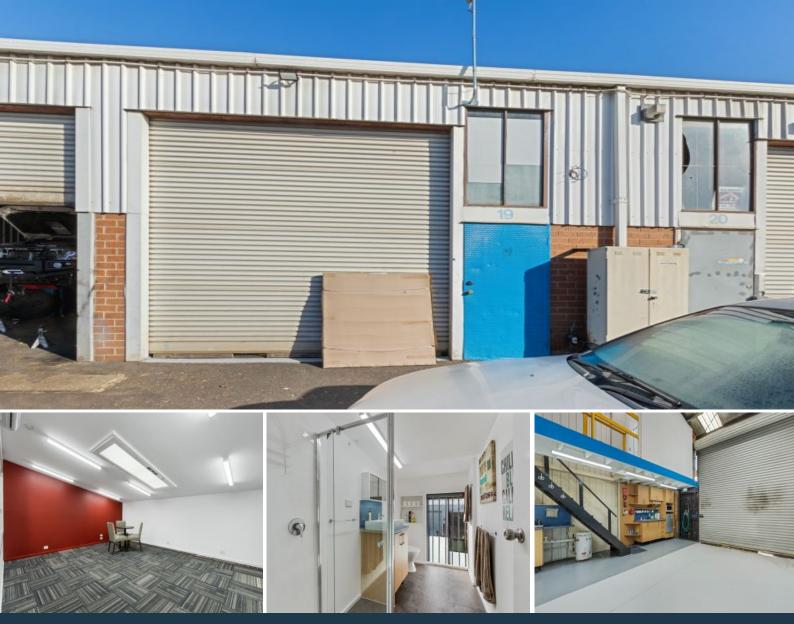

## 19/7-9 Glenbarry Road Campbellfield, VIC

## FANTASTIC OCCUPY **OPPORTUNITY** - INVEST OR

Located just off the Hume Highway, this recently refurbished unit is clean and open plan downstairs with a fully fitted mezzanine upstairs including toilet and shower. With strong leasing and occupying demand in the area this property is sure to appeal to a variety of potential purchasers including owner occupiers and investors.

- \* Zoned INDUSTRIAL 1 ZONE (IN1Z)
- \* Floor area including mezzanine of 95SQM (approx.)
- \* Roller door access
- \* Split system
- \* Fully fitted mezzanine with bathroom & shower
- \* One allocated car space
- \* Security gate
- \* Three phase power