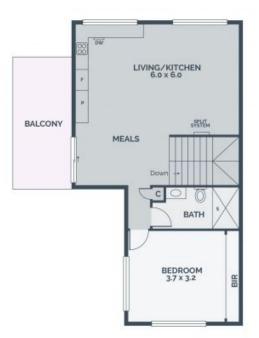

## Enjoy The Space. Embrace The Lifestyle

Embrace the impressive space of this two-storey home and indulge in an enviable contemporary lifestyle in a hard-to-beat location. Set within a short walk of Glenroy station and a wide variety of cafes, supermarkets, speciality shops, restaurants, and takeaways, the perfectly presented interior introduces two ground floor bedrooms, complementing them with a sparkling family bathroom. Stairs to the first floor arrive at the open plan living. Anchored by a kitchen finished with quality stainless steel appliances, it extends out to a relaxing terrace. The bedroom on this level benefits from the convenience of ensuite access to the second bathroom. Whether you've been looking for somewhere to live in or let out, this could be the end of your search!

- \* Multiple split system units
- \* Concealed laundry
- \* Garage with internal access

**Price:** SOLD - \$582,500

**Shane Yaman** 0417 557 972 shane.y@lovere.com.au

**James Rapita** 0419 007 009 james.r@lovere.com.au