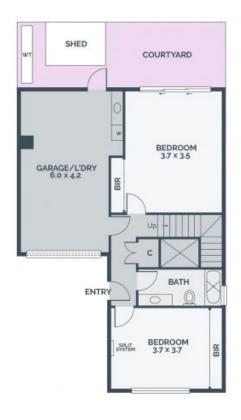

## Enjoy The Space. Embrace The Lifestyle

Embrace the impressive space of this two-storey home and indulge in an enviable contemporary lifestyle in a hard-to-beat location. Set within a short walk of Glenroy station and a wide variety of cafes, supermarkets, speciality shops, restaurants, and takeaways, the perfectly presented interior introduces two ground floor bedrooms, complementing them with a sparkling family bathroom. Stairs to the first floor arrive at the open plan living. Anchored by a kitchen finished with quality stainless steel appliances, it extends out to a relaxing terrace. The bedroom on this level benefits from the convenience of ensuite access to the second bathroom. Whether you've been looking for somewhere to live in or let out, this could be the end of your search!

- \* Multiple split system units
- \* Concealed laundry
- \* Garage with internal access

**Price:** SOLD - \$582,500

**Shane Yaman** 0417 557 972 shane.y@lovere.com.au

**James Rapita** 0419 007 009 james.r@lovere.com.au