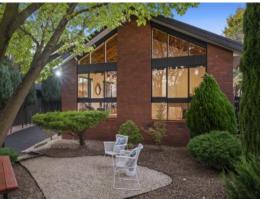

Warm and welcoming, this quality built BV family home has been lovingly transformed into a stylish, sophisticated home, incorporating a clever blend of rustic, exposed timbers with sleek modern finishes and soaring cathedral ceilings that accentuate a sense of space and openness and a brilliant connection between indoor and outdoor living, with fabulous views from the full length windows.

Brimming with natural light, the spacious floor plan is well zoned and comprises inviting formal lounge room, 3 good sized bedrooms all with built in robes, serviced by luxurious family bathroom, master bedroom with deluxe ensuite and beautiful French doors that open to the tranquil Japanese inspired gardens with waterfall features.