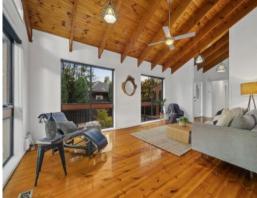

Warm and welcoming, this quality built BV family home has been lovingly transformed into a stylish, sophisticated home, incorporating a clever blend of rustic, exposed timbers with sleek modern finishes and soaring cathedral ceilings that accentuate a sense of space and openness and a brilliant connection between indoor and outdoor living, with fabulous views from the full length windows.

Brimming with natural light, the spacious floor plan is well zoned and comprises inviting formal lounge room, 3 good sized bedrooms all with built in robes, serviced by luxurious family bathroom, master bedroom with deluxe ensuite and beautiful French doors that open to the tranquil Japanese inspired gardens with waterfall features.