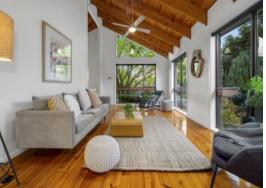

Warm and welcoming, this quality built BV family home has been lovingly transformed into a stylish, sophisticated home, incorporating a clever blend of rustic, exposed timbers with sleek modern finishes and soaring cathedral ceilings that accentuate a sense of space and openness and a brilliant connection between indoor and outdoor living, with fabulous views from the full length windows.

Brimming with natural light, the spacious floor plan is well zoned and comprises inviting formal lounge room, 3 good sized bedrooms all with built in robes, serviced by luxurious family bathroom, master bedroom with deluxe ensuite and beautiful French doors that open to the tranquil Japanese inspired gardens with waterfall features.