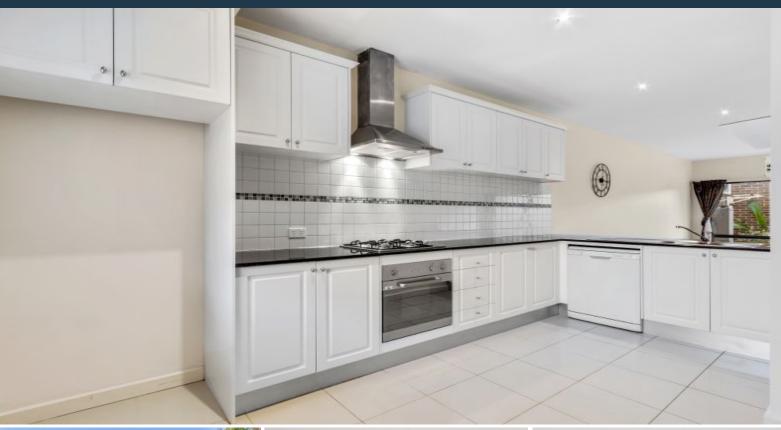

Perfectly executed with floating timber floors, stone benchtops, and downlights throughout, no expense has been spared in crafting this low-maintenance residence. Inside offers two vast levels, the ground has a superb open plan kitchen/meal, and living area with a stunning kitchen, showcasing stainless steel appliances and ample storage as well a separate laundry and powder room. Upstairs you will find 3 robed bedrooms - the master bedroom with an indulgent ensuite and the two other bedrooms accessing a central bathroom. Added luxuries to this remarkable residence include wall-mounted electric heating in each bedroom, split system heating/cooling, a double remote garage, great under-stair, and laundry storage, as well as a fantastic undercover courtyard surrounded by manicured gardens.