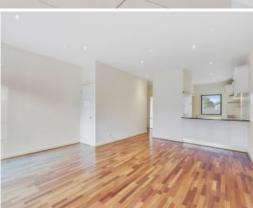

Perfectly executed with floating timber floors, stone benchtops, and downlights throughout, no expense has been spared in crafting this low-maintenance residence. Inside offers two vast levels, the ground has a superb open plan kitchen/meal, and living area with a stunning kitchen, showcasing stainless steel appliances and ample storage as well a separate laundry and powder room. Upstairs you will find 3 robed bedrooms - the master bedroom with an indulgent ensuite and the two other bedrooms accessing a central bathroom. Added luxuries to this remarkable residence include wall-mounted electric heating in each bedroom, split system heating/cooling, a double remote garage, great under-stair, and laundry storage, as well as a fantastic undercover courtyard surrounded by manicured gardens.