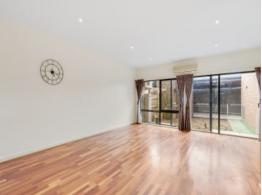

Perfectly executed with floating timber floors, stone benchtops, and downlights throughout, no expense has been spared in crafting this low-maintenance residence. Inside offers two vast levels, the ground has a superb open plan kitchen/meal, and living area with a stunning kitchen, showcasing stainless steel appliances and ample storage as well a separate laundry and powder room. Upstairs you will find 3 robed bedrooms - the master bedroom with an indulgent ensuite and the two other bedrooms accessing a central bathroom. Added luxuries to this remarkable residence include wall-mounted electric heating in each bedroom, split system heating/cooling, a double remote garage, great under-stair, and laundry storage, as well as a fantastic undercover courtyard surrounded by manicured gardens.