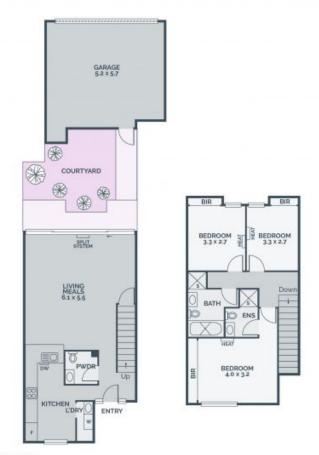

Perfectly executed with floating timber floors, stone benchtops, and downlights throughout, no expense has been spared in crafting this low-maintenance residence. Inside offers two vast levels, the ground has a superb open plan kitchen/meal, and living area with a stunning kitchen, showcasing stainless steel appliances and ample storage as well a separate laundry and powder room. Upstairs you will find 3 robed bedrooms - the master bedroom with an indulgent ensuite and the two other bedrooms accessing a central bathroom. Added luxuries to this remarkable residence include wall-mounted electric heating in each bedroom, split system heating/cooling, a double remote garage, great under-stair, and laundry storage, as well as a fantastic undercover courtyard surrounded by manicured gardens.