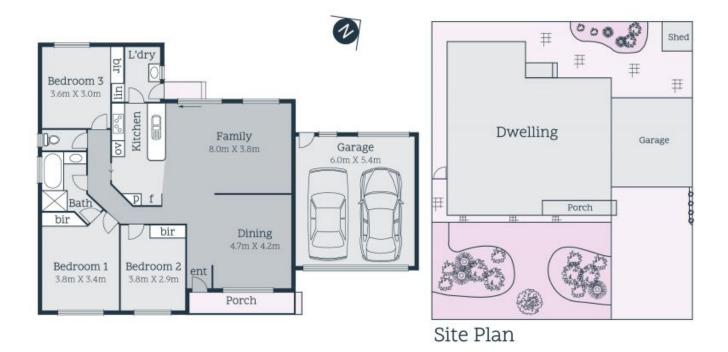

## Affordable. Desirable. Convenience

Located in a whisper-quiet court in a thriving, popular Mill Park pocket that has its footsteps to great, family friendly parklands and within minutes of The Stables, South Morang Station and Westfield Plenty Valley, this perfect home will impress with its presentation and position! Free-flowing spaces include a spacious lounge finished with timber floors and an equally generous open plan living meals overlooked by a pristine and functional kitchen. Sliding glass doors lead you to an alfresco space in the low-maintenance rear yard. Of the three bedrooms, the main enjoys ensuite access to the spotless family bathroom.

- ? Ducted heating and cooling
- ? Double garage (auto door) with rear roller door
- ? Alarm
- ? NBN connection
- ? Auto roller shutters

Nick Kandi 0412 310 704 nick.k@lovere.com.au

3

2

Every precaution has been taken to establish accuracy of the information in this brochure but does not constitute any representation by the vendor or agent