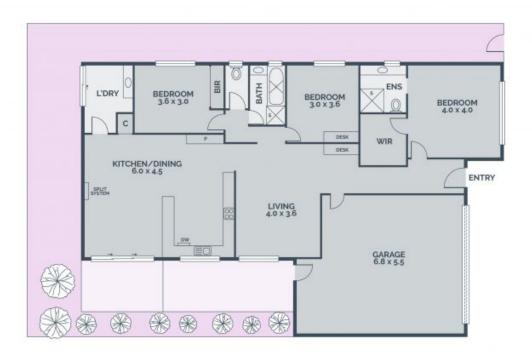

## Easy Living With Lifestyle Convenience

Peacefully and privately tucked away at the rear of this enclave of homes yet enjoying the convenience of the bus at the end of the street, parklands, primary schools, kindergartens and child-care within an easy walk and the supermarket and cafes minutes away, this home is the ideal option for those looking to live in or let out! Fresh paint delivers a fabulous first impression in an interior that offers three bedrooms, including a main with ensuite, a clever study nook and a choice of living areas. A carpeted lounge complements an expansive open plan living-meals, anchored by a stone finished, stainless steel equipped kitchen and opening to a paved alfresco area in the rear yard. Indoors or out, it's ready for lifestyle success!