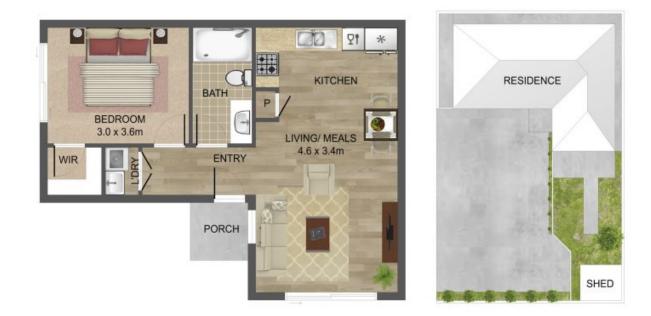

## 3/26 Westall Street, Thomastown

THE ABOVE PLAN IS AN ARTIST'S IMPRESSION ONLY. IT INCLUDES ELEMENTS THAT ARE FOR DISPLAY PURPOSES ONLY AND MAY NOT BE TO SCALE. LANDSCAPING SHOWN IS INDICATIVE ONLY. DIMENSIONS ARE APPROXIMATE.