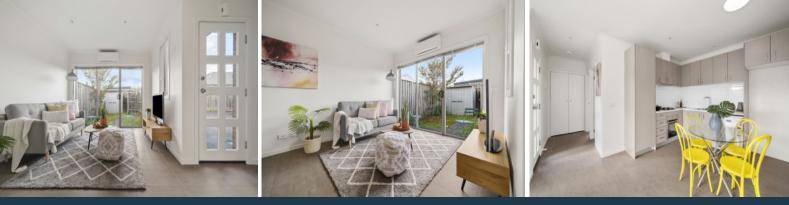

Surprisingly spacious, this fabulous light and bright unit comprises one bedroom with built in robes open plan living area, updated kitchen equipped with gas cooktop/electric oven, dishwasher, stylish bathroom, European style laundry and private front yard for your leisure and enjoyment.

Features include

- ? Split system heating and cooling
- ? Light fittings and windows furnishings
- ? High ceilings
- ? Neutral colour decor throughout

Price:

Auction this Saturday at 12:30pm \$270,000-\$290,000