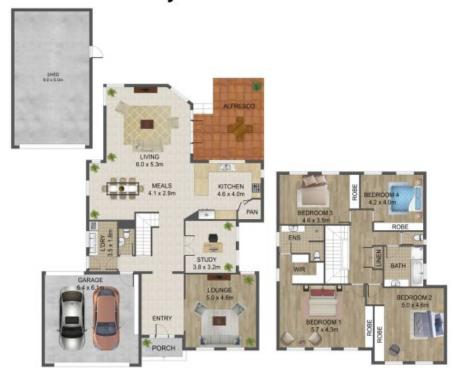

Upstairs boasts 4 huge bedrooms with built in robes, enhanced by polished timber flooring, retreat size master bedroom with walk in robe, sumptuous ensuite, luxurious family bathroom and glorious views to picturesque nature reserves. Beautifully elevated, downstairs introduces a

welcoming tiled entrance with high ceilings that accentuate a sense of spa

Price: Auction this Saturday 14th May at 2:30pm

Ilia Menkinoski 0417 528 100 ilia.m@lovere.com.au

Ilia Menkinoski 0417 528 100 ilia.m@lovere.com.au

## 30 Murchison Way, Thomastown

THE ABOVE PLAN IS AN ARTIST'S IMPRESSION ONLY, IT INCLUDES ELEMENTS THAT ARE FOR DISPLAY PURPOSES ONLY AND MAY NOT BE TO SCALE. LANDSCAPING SHOWN IS INDICATIVE ONLY. DIMENSIONS ARE APPROXIMATE.