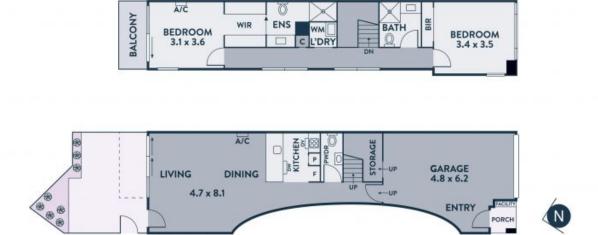

## Contemporary, Stylish, Convenient

Under Contract

This modern and stylish townhouse would make the ideal first home, downsizer or low-maintenance investment. Daily life will centre around the open-plan and air-conditioned kitchen, meals and living zone with direct access to the patio where you can host guests amongst serene and natural surrounds with easy and secure access to the adjacent parklands.

A main-floor powder room, under-stair storage and a single garage add convenience whilst security doors allow you to make the most of the summer breeze.

Price:

\$475,000

2

2

Every precaution has been taken to establish accuracy of the information in this brochure but does not constitute any representation by the vendor or agent.