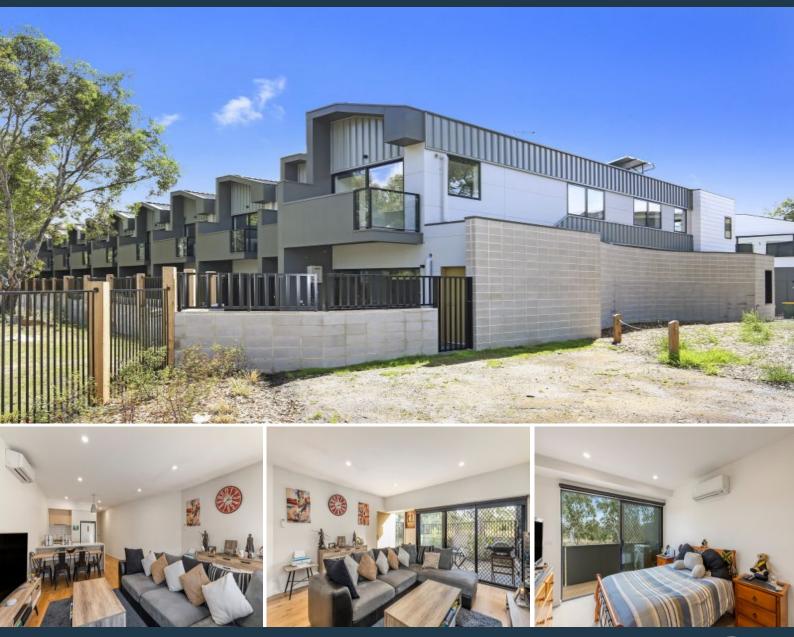

## Contemporary, Stylish, Convenient

Under Contract

This modern and stylish townhouse would make the ideal first home, downsizer or low-maintenance investment. Daily life will centre around the open-plan and air-conditioned kitchen, meals and living zone with direct access to the patio where you can host guests amongst serene and natural surrounds with easy and secure access to the adjacent parklands.

Anyone with a flair for food will love to show off their culinary skills in the luxe kitchen with a dishwasher and plenty of bench space along with an open layout that means the home chef never has to miss out on the fun.

A main-floor powder room, under-stair storage and a single garage add convenience whilst security doors allow you to make the most of the summer breeze.

Price:

\$475,000

2

2

Every precaution has been taken to establish accuracy of the information in this brochure but does not constitute any representation by the vendor or agent.