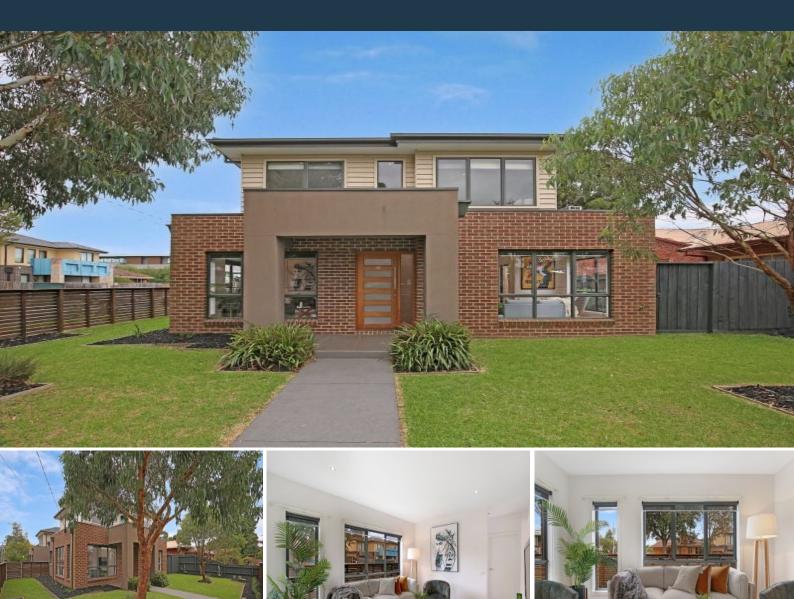

## As New Lifestyle Surprise

Intelligent design, first-class finishes and fittings, and quality appointments star in this as-new residence, featuring the flexibility and convenience of two ground floor living areas. Polished timber floors feature in a spacious lounge complementing the equally generous open plan living. Opening to a private alfresco space in a wrap-around yard, it stretches out from a kitchen stylishly blending stone, stainless steel and glass. A light and bright study nook shares the first floor with the main bedroom offering a fitted walk-in robe and a deluxe floor-to-ceiling ensuite. Finished to the same impressive standard, the main bathroom serves two remaining bedrooms. Metres to the bus, a short walk to Crate Cafe, it's central to Northland Shopping Centre, Heidelberg's Burgundy Street and station and the Austin Hospital precinct.