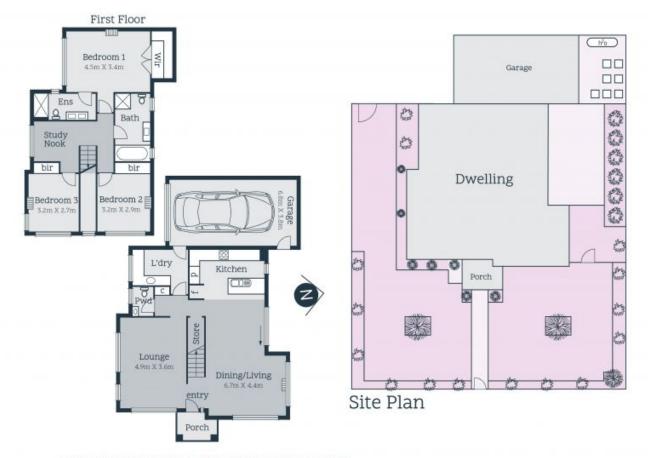

## As New Lifestyle Surprise

Intelligent design, first-class finishes and fittings, and quality appointments star in this as-new residence, featuring the flexibility and convenience of two ground floor living areas. Polished timber floors feature in a spacious lounge complementing the equally generous open plan living. Opening to a private alfresco space in a wrap-around yard, it stretches out from a kitchen stylishly blending stone, stainless steel and glass. A light and bright study nook shares the first floor with the main bedroom offering a fitted walk-in robe and a deluxe floor-to-ceiling ensuite. Finished to the same impressive standard, the main bathroom serves two remaining bedrooms. Metres to the bus, a short walk to Crate Cafe, it's central to Northland Shopping Centre, Heidelberg's Burgundy Street and station and the Austin Hospital precinct.