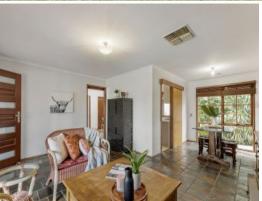

Cooking is made easy thanks to the an updated kitchen with ample bench space, quality appliances and views over the rear alfresco and backyard. An open-plan meals and family room extends the layout even further plus there's also an air-conditioned dining and family room ready for more intimate get-togethers.

The long list of extra features is extensive and includes built-in robes to the two guest bedrooms plus a walk-in robe, an ensuite and air-conditioning to the master. A central main bathroom is set off the hallway while the new owners are also treated to an internal laundry, a garden shed and an attached double carport with rear access.