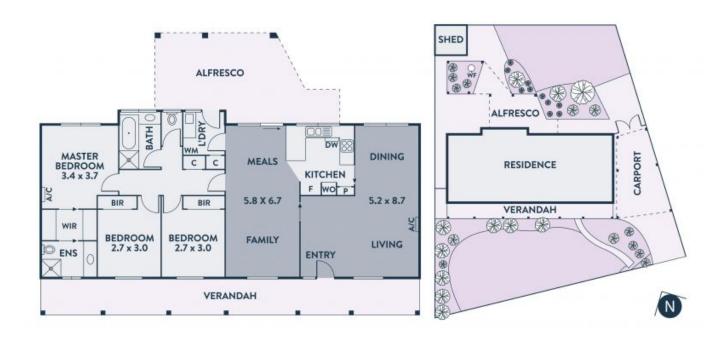

## **Fabulous Family Credentials**

This spacious single-storey home is set on a well-sized allotment and offers something for everyone in the family. There are three bedrooms, two bathrooms and multiple living areas for those looking to spread out and relax while the outdoor entertaining spaces will put a smile on the face of any avid host.

Cooking is made easy thanks to the an updated kitchen with ample bench space, quality appliances and views over the rear alfresco and backyard. An open-plan meals and family room extends the layout even further plus there's also an air-conditioned dining and family room ready for more intimate get-togethers.

The long list of extra features is extensive and includes built-in robes to the two guest bedrooms plus a walk-in robe, an ensuite and air-conditioning to the master. A central main bathroom is set off the hallway while the new owners are also treated to an internal laundry, a garden shed and an attached double carport with rear access.