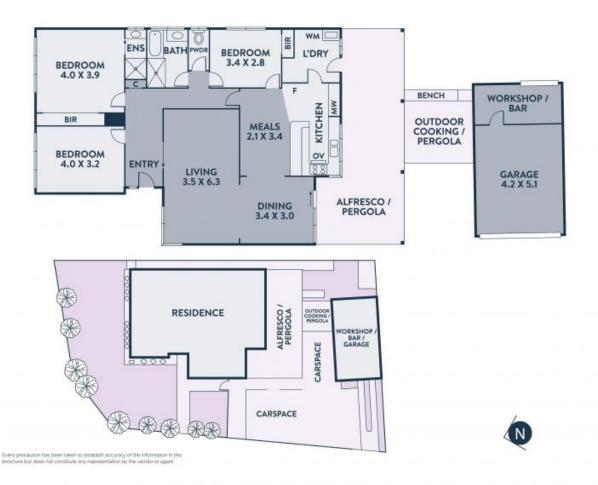

Daily life will centre around the open-plan kitchen and meals area plus there's also a separate dining room and a good-size living room. Two of the bedrooms boast built-in robes, one has an ensuite and all are only steps from the central main bathroom.

Completing the floorplan is a large laundry while outside, you're treated to an expansive alfresco/pergola, an outdoor cooking space and plenty of off-street parking including a single garage. Price:

SOLD - \$657,500