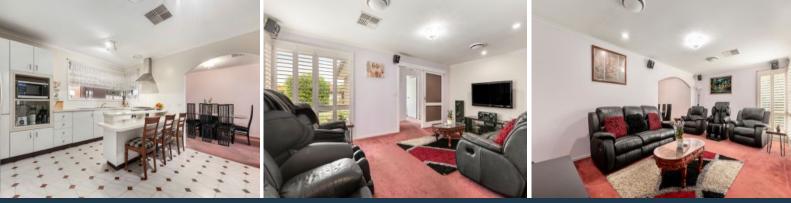

Daily life will centre around the open-plan kitchen and meals area plus there's also a separate dining room and a good-size living room. Two of the bedrooms boast built-in robes, one has an ensuite and all are only steps from the central main bathroom.