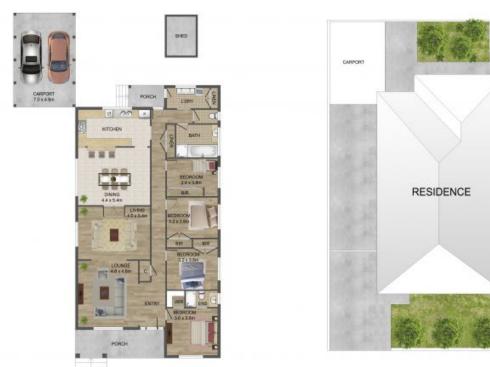

## 13 Killara Street, Lalor

THE ABOVE PLAN IS AN ARTIST'S IMPRESSION ONLY, IT INCLUDES ELEMENTS THAT ARE FOR DISPLAY PURPOSES ONLY AND MAY NOT BE TO SCALE. LANDSCAPING SHOWN IS INDICATIVE ONLY. DIMENSIONS ARE APPROXIMATE.