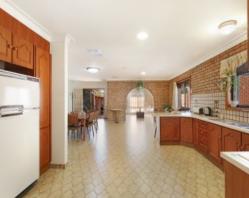

On offer is a substantial size home of approximately 30 squares living, separate lounge and dining, 3 massive sized bedrooms, central kitchen overlooking tiled meals/family room, additional rumpus room, 2 bathrooms and an undercover alfresco area ideal for outdoor entertaining and offering great shade from the summer heat.