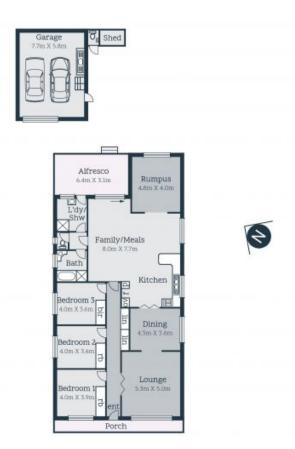

## 30 SQUARES UNDER ROOF LINE PLUS

With quality built to last, this much loved family home is proudly offered to the market for the first time in 40 years. A classic brick veneer home that has been fastidiously maintained over the years and showcases an interior that exudes warmth, charm and quality workmanship of a bygone era.

On offer is a substantial size home of approximately 30 squares living, separate lounge and dining, 3 massive sized bedrooms, central kitchen overlooking tiled meals/family room, additional rumpus room, 2 bathrooms and an undercover alfresco area ideal for outdoor entertaining and offering great shade from the summer heat.