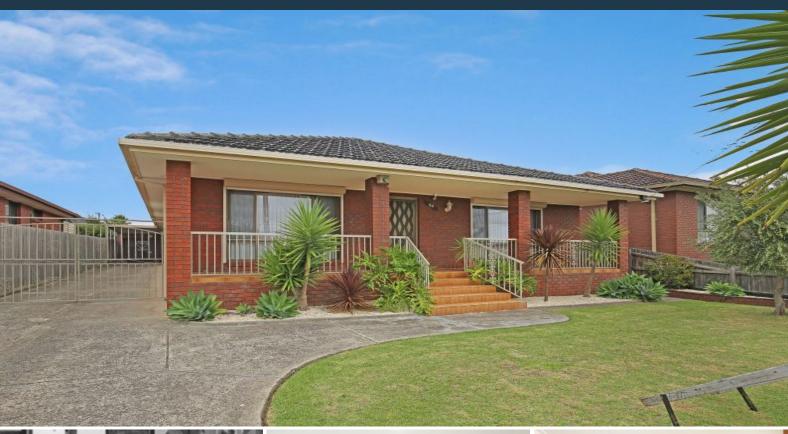

## 30 SQUARES UNDER ROOF LINE PLUS

With quality built to last, this much loved family home is proudly offered to the market for the first time in 40 years. A classic brick veneer home that has been fastidiously maintained over the years and showcases an interior that exudes warmth, charm and quality workmanship of a bygone era.

On offer is a substantial size home of approximately 30 squares living, separate lounge and dining, 3 massive sized bedrooms, central kitchen overlooking tiled meals/family room, additional rumpus room, 2 bathrooms and an undercover alfresco area ideal for outdoor entertaining and offering great shade from the summer heat.