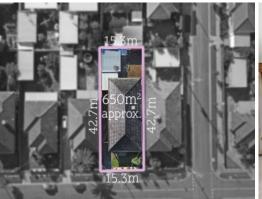

On offer is a substantial size home of approximately 30 squares living, separate lounge and dining, 3 massive sized bedrooms, central kitchen overlooking tiled meals/family room, additional rumpus room, 2 bathrooms and an undercover alfresco area ideal for outdoor entertaining and offering great shade from the summer heat.