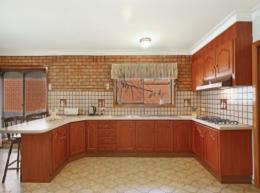

On offer is a substantial size home of approximately 30 squares living, separate lounge and dining, 3 massive sized bedrooms, central kitchen overlooking tiled meals/family room, additional rumpus room, 2 bathrooms and an undercover alfresco area ideal for outdoor entertaining and offering great shade from the summer heat.