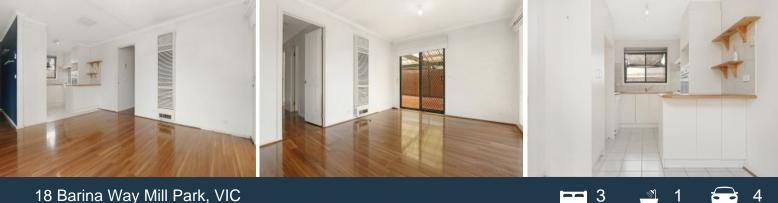

The welcoming entrance hallway accesses a light filled living & dining zone served by a fully-equipped kitchen with sliding doors opening out to an expansive undercover area with garden surrounds ? ideal for indoor-outdoor living & entertaining.

Three bedrooms each feature built-in-robes and are serviced by a main bathroom with separate toilet.

Price:

SOLD - \$585,000

john.g@lovere.com.au

Every precaution has been taken to establish accuracy of the information in this brochure but does not constitute any representation by the vendor or agent