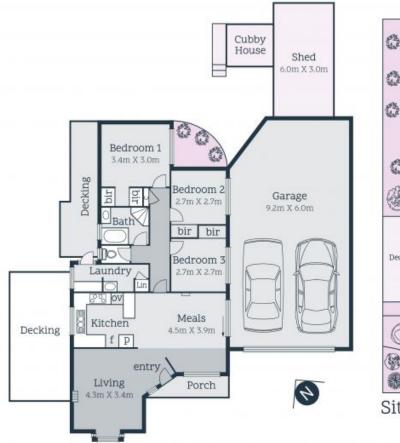

Three bedrooms each feature built-in-robes and are serviced by a main bathroom with separate toilet.

Price:

SOLD - \$585,000

john.g@lovere.com.au

Every precaution has been taken to establish accuracy of the information in this brochure but does not constitute any representation by the vendor or agent