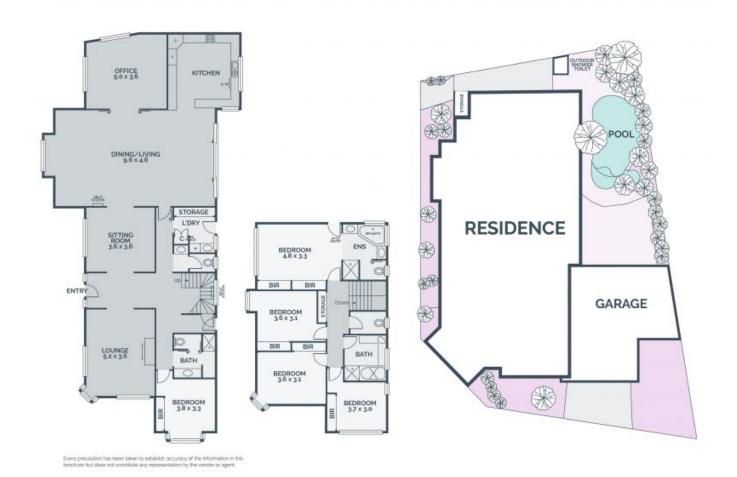

## **Premium Family Proportions**

PRIVATE INSPECTION AVAILABLE BY APPOINTMENT. CONTACT AGENT TO SECURE YOUR TIME SLOT.

An expansive, exclusive and enticing hideaway in the sought-after Blossom Park estate, the classic facade of this wonderful family home dovetails with a brilliant array of living, entertainment and accommodations options that will meet every need of contemporary living today and tomorrow! Over two substantial levels, you'll discover the main bedroom that indulges with a granite ensuite offering a spa bath and dual vanities, four further bedrooms sharing two equally impressive granite bathrooms. They are complemented by an elegant lounge anchored by a gas-log fire in a striking timber surround, formal dining, and an open plan living integrating a granite finished kitchen showcasing quality appliances. With outdoor spaces, including a palm-fringed pool in paved surrounds, this is a lifestyle opportunity you don't want to miss!