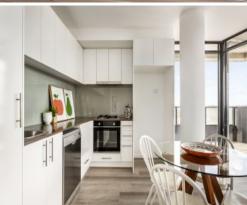

- ? Kitchen starring Bosch s/s dishwasher, gas cooktop and electric oven
- ? Carpeted double-sized bedrooms with mirrored built-in robes
- ? One immaculate ensuite plus one pristine bathroom
- ? Lift, intercom entry, car space, Euro laundry, heat/cooling
- ? Apartment facing residential side provides peace and quiet
- ? Lively location near trams, Barkly Square, parks and more