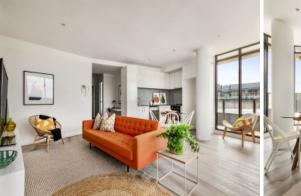

## Great Lifestyle, Iconic Location

Stroll past the famed Peter Russell-Clarke artwork adorning the boutique Elvera on Lygon's entrance to your sixth floor, two bedroom, two bathroom apartment where unbeatable location, stylish features and sweeping city and park views make this place a standout. Sunlight floods through floor to ceiling windows in the open plan meals/family zone as the north-facing balcony enjoys stunning uninterrupted views. With Lygon Street's buzzing bars, eateries and cafes on your doorstep, this apartment is under 6km to Melbourne's dazzling CBD.

- ? Kitchen starring Bosch s/s dishwasher, gas cooktop and electric oven
- ? Carpeted double-sized bedrooms with mirrored built-in robes
- ? One immaculate ensuite plus one pristine bathroom
- ? Lift, intercom entry, car space, Euro laundry, heat/cooling
- ? Apartment facing residential side provides peace and quiet
- ? Lively location near trams, Barkly Square, parks and more