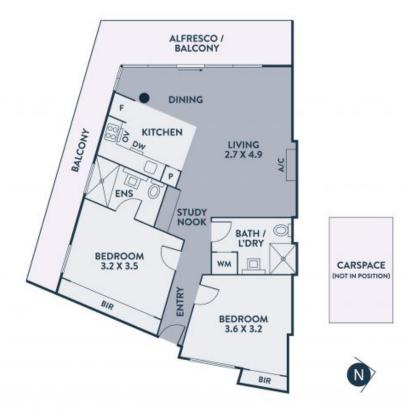

## 611/330 Lygon Street Brunswick East, VIC

2

## Great Lifestyle, Iconic Location

Stroll past the famed Peter Russell-Clarke artwork adorning the boutique Elvera on Lygon's entrance to your sixth floor, two bedroom, two bathroom apartment where unbeatable location, stylish features and sweeping city and park views make this place a standout. Sunlight floods through floor to ceiling windows in the open plan meals/family zone as the north-facing balcony enjoys stunning uninterrupted views. With Lygon Street's buzzing bars, eateries and cafes on your doorstep, this apartment is under 6km to Melbourne's dazzling CBD.

- ? Kitchen starring Bosch s/s dishwasher, gas cooktop and electric oven
- ? Carpeted double-sized bedrooms with mirrored built-in robes
- ? One immaculate ensuite plus one pristine bathroom
- ? Lift, intercom entry, car space, Euro laundry, heat/cooling
- ? Apartment facing residential side provides peace and quiet
- ? Lively location near trams, Barkly Square, parks and more