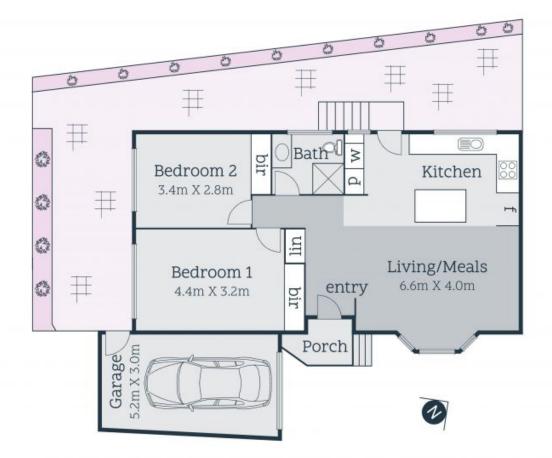

## Low Maintenance Living In Village Locale

Local convenience set in a quiet location is this meticulously presented villa unit. Secure and secluded a single-level home is elegant and modern in profile. Downsizers, first-home buyers and investors will be immediately impressed as polished floorboards complemented by open light filled living space. The superbly proportioned and light-filled layout includes two great-size bedrooms (built-in robes), spacious living and dining areas, well-appointed kitchen (stainless-steel appliances), centrally located bathroom. Additional inclusions of ducted heating and cooling. Modern living at its finest is offered here in a highly sought-after location. A low maintenance courtyard compliments the rest of the home, single garage and further off-street parking. A hop, skip or jump out your front door right into Ivanhoe East Village,15 minutes to the CBD, East Ivanhoe Primary, take the dog for walks to Ivanhoe Park. A wonderful opportunity awaits. One not to miss out on!