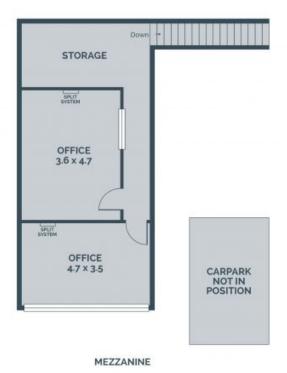

## **GREAT OFFICE/WAREHOUSE**

Available from the 9th of May.

- Total building area 172 sqm (approx)
- Mezzanine 60.5 sqm (approx.)
- Ground floor office 46.5 sqm (approx.)
- Kitchen & Lunchroom
- Container height RSD
- 3 phase
- Street frontage with lock up front yard
- 2 Car spaces