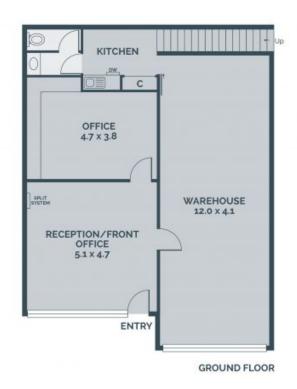

## **GREAT OFFICE/WAREHOUSE**

Available from the 9th of May.

- Total building area 172 sqm (approx)
- Mezzanine 60.5 sqm (approx.)
- Ground floor office 46.5 sqm (approx.)
- Kitchen & Lunchroom
- Container height RSD
- 3 phase
- Street frontage with lock up front yard
- 2 Car spaces