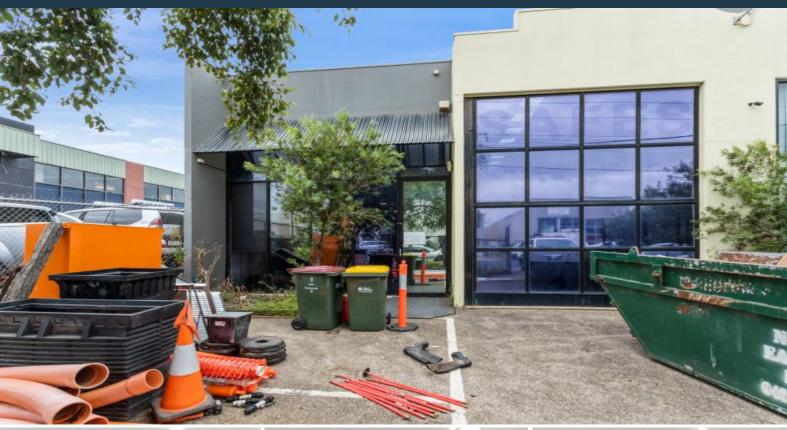

## 1/2 Brand Drive Thomastown, VIC

## **GREAT OFFICE/WAREHOUSE**

Available from the 9th of May.

- Total building area 172 sqm (approx)
- Mezzanine 60.5 sqm (approx.)
- Ground floor office 46.5 sqm (approx.)
- Kitchen & Lunchroom
- Container height RSD
- 3 phase
- Street frontage with lock up front yard
- 2 Car spaces