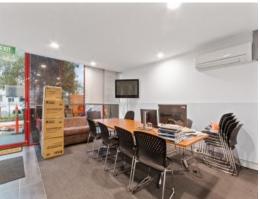

## **GREAT OFFICE/WAREHOUSE**

Available from the 9th of May.

- Total building area 172 sqm (approx)
- Mezzanine 60.5 sqm (approx.)
- Ground floor office 46.5 sqm (approx.)
- Kitchen & Lunchroom
- Container height RSD
- 3 phase
- Street frontage with lock up front yard
- 2 Car spaces