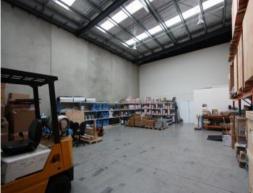

## THE ANSWER TO ALL YOUR CORPORATE AND WAREHOUSE NEEDS

5 Scholar Drive, Bundoora offers a high quality office/warehouse in the award winning University Hill precinct. 330 square meters (approx.) of excellently presented office/ warehouse space with 7 dedicated car parks.

- Total builing area: 330sqm (approx)
- Warehouse area: 262sqm (approx)
- Air conditioned office area: 68sqm (approx)
- Deliveries at the rear via container height roller door
- Staff amenities

Available May 1st.