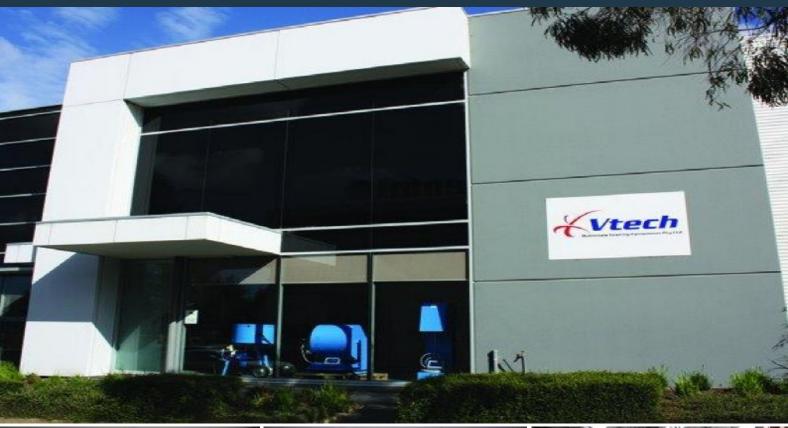

5 Scholar Drive Bundoora, VIC

## THE ANSWER TO ALL YOUR CORPORATE AND WAREHOUSE NEEDS

5 Scholar Drive, Bundoora offers a high quality office/warehouse in the award winning University Hill precinct. 330 square meters (approx.) of excellently presented office/ warehouse space with 7 dedicated car parks.

- Total builing area: 330sqm (approx)
- Warehouse area: 262sqm (approx)
- Air conditioned office area: 68sqm (approx)
- Deliveries at the rear via container height roller door
- Staff amenities

Available May 1st.