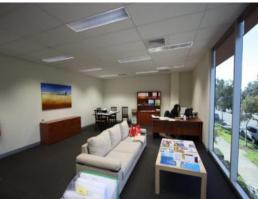

## THE ANSWER TO ALL YOUR CORPORATE AND WAREHOUSE NEEDS

5 Scholar Drive, Bundoora offers a high quality office/warehouse in the award winning University Hill precinct. 330 square meters (approx.) of excellently presented office/ warehouse space with 7 dedicated car parks.

- Total builing area: 330sqm (approx)
- Warehouse area: 262sqm (approx)
- Air conditioned office area: 68sqm (approx)
- Deliveries at the rear via container height roller door
- Staff amenities

Available May 1st.