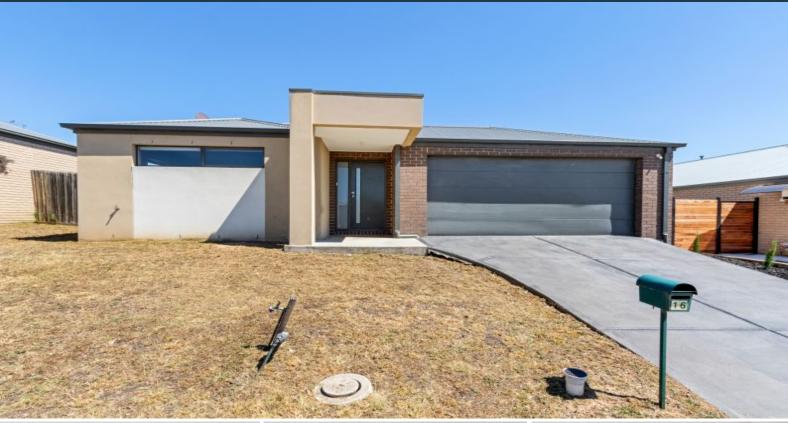

## 16 Leveque Loop Craigieburn, VIC

4

## Light, Bright And On A Generous Allotment

A choice of living areas, a wealth of accommodation options, and fresh paint in neutral tones blend seamlessly within this spacious that delivers easy living and fabulous family functionality in a sought-after location. Footsteps to parklands along Aitken Creek and within minutes of schools, transport and Craigieburn Central's dining, shopping, and entertainment options, a modest facade hides a formal lounge, four bedrooms sharing two bathrooms and a generously proportioned open plan living area. Anchored by a stainless-steel equipped kitchen with a large breakfast bench for meals on the go, it opens to a large rear yard awaiting your alfresco inspiration.

- \* Ducted heating
- \* Split system unit
- \* Double garage with internal entry
- \* Wide allotment with fenced area for pets

**Price:** SOLD - \$660,000

**Shane Yaman** 0417 557 972 shane.y@lovere.com.au