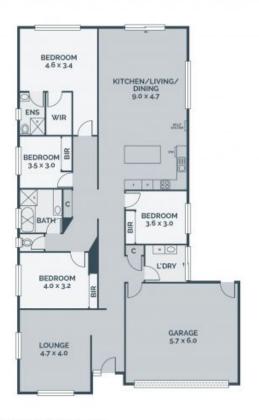

## Light, Bright And On A Generous Allotment

A choice of living areas, a wealth of accommodation options, and fresh paint in neutral tones blend seamlessly within this spacious that delivers easy living and fabulous family functionality in a sought-after location. Footsteps to parklands along Aitken Creek and within minutes of schools, transport and Craigieburn Central's dining, shopping, and entertainment options, a modest facade hides a formal lounge, four bedrooms sharing two bathrooms and a generously proportioned open plan living area. Anchored by a stainless-steel equipped kitchen with a large breakfast bench for meals on the go, it opens to a large rear yard awaiting your alfresco inspiration.

- \* Ducted heating
- \* Split system unit
- \* Double garage with internal entry
- \* Wide allotment with fenced area for pets

**Price:** SOLD - \$660,000

**Shane Yaman** 0417 557 972 shane.y@lovere.com.au