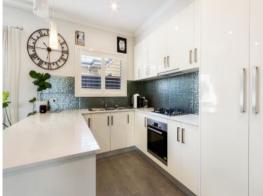

This home has it all, comprises 3 good size bedrooms with full ensuite to master, study/nook, open plan kitchen meals and family room, outdoor undercover timber deck area and double garage on remote.

Other comforts include ducted heating, split system air-con, dishwasher, 9ft high ceilings and quality floor coverings and window furnishings.