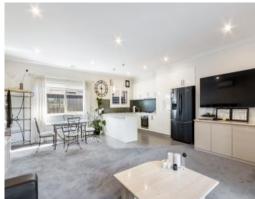

This home has it all, comprises 3 good size bedrooms with full ensuite to master, study/nook, open plan kitchen meals and family room, outdoor undercover timber deck area and double garage on remote.

Other comforts include ducted heating, split system air-con, dishwasher, 9ft high ceilings and quality floor coverings and window furnishings.