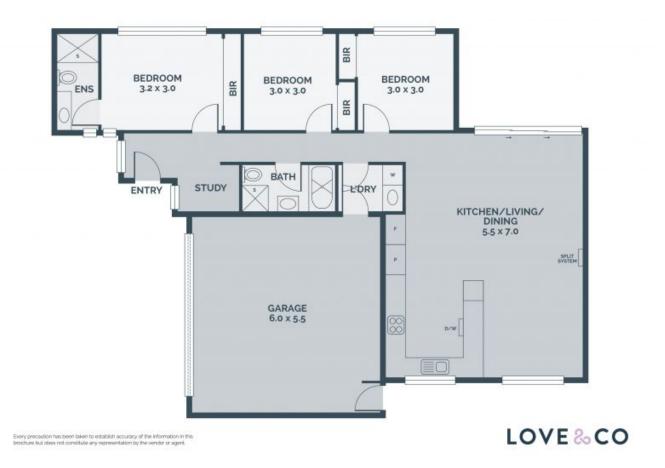

This home has it all, comprises 3 good size bedrooms with full ensuite to master, study/nook, open plan kitchen meals and family room, outdoor undercover timber deck area and double garage on remote.

Other comforts include ducted heating, split system air-con, dishwasher, 9ft high ceilings and quality floor coverings and window furnishings.