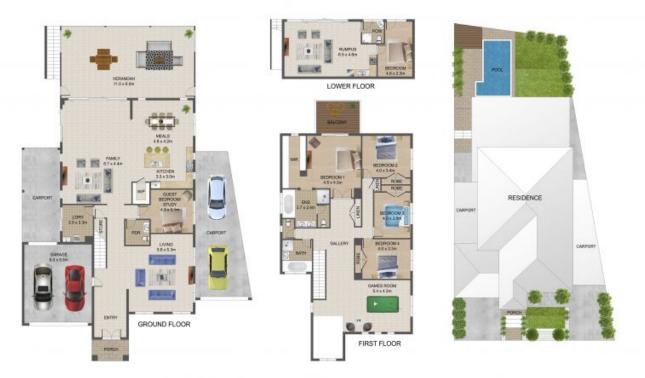

## 24 Skyline Drive, South Morang

THE ABOVE PLAN IS AN ARTIST'S IMPRESSION ONLY, IT INCLUDES ELEMENTS THAT ARE FOR DISPLAY PURPOSES ONLY AND MAY NOT BE TO SCALE. LANDSCAPING SHOWIN IS INDICATIVE ONLY. DIMENSIONS ARE APPROXIMATE.