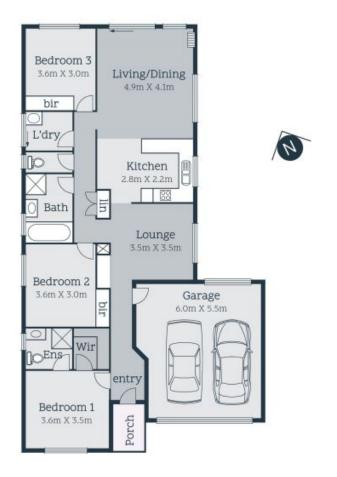

## Live the Lifestyle / Love the Location

Offering the ideal blend of lifestyle and location, this wonderful property will please the smart 1st Home buyer wanting to enter the market or the savvy investor looking for a high growth location or downsizers who want easy care surrounds. Offering generoyus proportions, this home features a Formal lounge, 3 Excellent bedrooms (Main with full ensuite/WIR), a sunfilled spacious kitchen overlooking the meals area and 2nd family area. Outdoors features a stunning Sand-Stone feature wall that creates 2 levels of entertaining that's perfect for family and friends.. Add to this a Double Garage, Ducted heating/Evaporative cooling and more. All this, in a "Blue Ribbon" location that has the Pacific Fair S/C, Costco, Epping Sec. College, St Monica's and Epping Train Station just moments away? Great Property, Great Buying!!