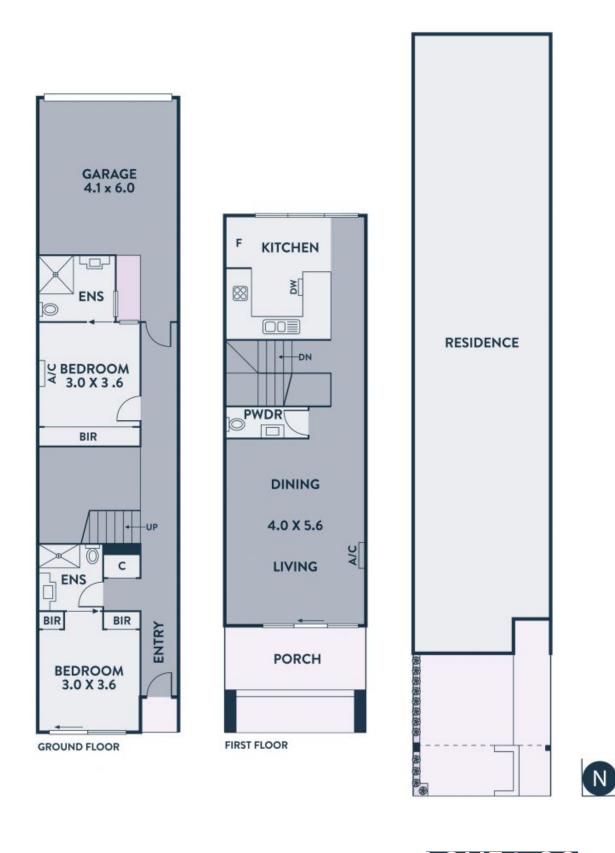

## LOVE & CO

Prime Position, Contemporary Comfort

This stunning designer townhouse ticks all the boxes for lifestyle, location & space with modern features & a contemporary layout. The huge living zone is certainly a highlight of the home and it opens out to a sunny north-east facing private balcony ? promoting an indoor/outdoor approach to relaxing and entertaining. The prestige kitchen is fitted with stainless steel appliances, stone benches and offers plenty of cupboard space. Both of the bedrooms are set up for total comfort and convenience with large mirrored built-in wardrobes, full ensuite, highlight windows, roller blinds, split systems. The master offers direct sliding door access to a ground-level, street-facing courtyard ? an in ideal work-from-home set-up. Additional highlights include an upstairs powder room, European laundry and direct access to the garage with secure roller door access. Set amongst the action within the bustling Masons Point precinct with cafes at your doorstep, this home is within eye-shot of Westfield, a short stroll to South Morang Station and is perfectly positioned with easy access to Plenty Road and M80 Ring Road.