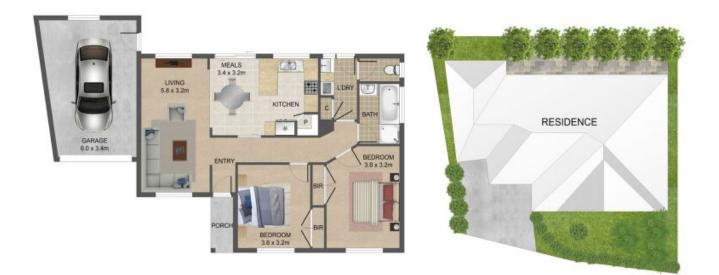

## 28 Brabham Drive, Mill Park

THE ABOVE PLAN IS AN ARTIST'S IMPRESSION ONLY. IT INCLUDES ELEMENTS THAT ARE FOR DISPLAY PURPOSES ONLY AND MAY NOT BE TO SCALE. LANDSCAPING SHOWN IS INDICATIVE ONLY. DIMENSIONS ARE APPROXIMATE.

28 Brabham Drive

Mill Park, VIC

Ð