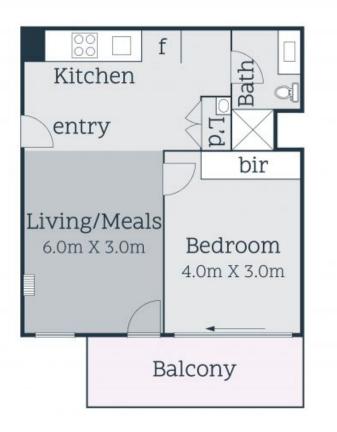

## A Perfect Home or Investment

This modern apartment in prime location is the ideal start whether you're a first-home buyer looking for the right opportunity to enter the market, a downsizer searching for something more efficient and low maintenance or a savvy investor keen to expand your property portfolio. This natural light filled one-bedroom 'Bellview' apartment will

make living easy in this walk to every location. Only metres to Bell train station, St Georges Road tram, High Street cafes and conveniently close to Preston Market.

- \* Open plan living
- \* Concealed European laundry
- \* Sleek kitchen with stone bench top
- \* Stainless steel appliances
- \* Private balcony
- \* Split system heating/cooling