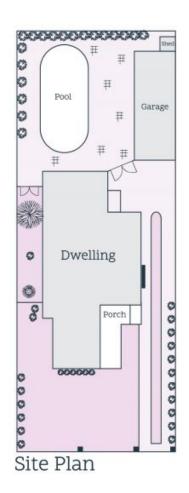

## Create Your Dream In A Coveted Location

Timelessly appealing and beautifully presented, this immensely liveable blank canvas offers room to move, scope to makeover and a location to love. An easy walk to the bus, the variety of local eateries, bakery and cafes on Gilbert Road, Crispe Park and Edwardes Lake. It's just minutes to the bustling hub of lifestyle options around Reservoir Station. Ready to reward; currently comfortable spaces include two robed bedrooms, an expansive lounge, second living room overlooking an inground pool, large solid timber eat-in kitchen and a bathroom so original it's back in vogue now. Utilise its current layout and add your own signature style with a contemporary renovation, or capitalise on the impressive dimensions and prime position to start over and create your dream home. (all stca)