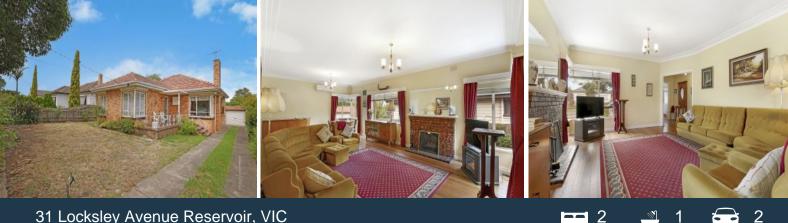

## 31 Locksley Avenue Reservoir, VIC

## Create Your Dream In A Coveted Location

Timelessly appealing and beautifully presented, this immensely liveable blank canvas offers room to move, scope to makeover and a location to love. An easy walk to the bus, the variety of local eateries, bakery and cafes on Gilbert Road, Crispe Park and Edwardes Lake. It's just minutes to the bustling hub of lifestyle options around Reservoir Station. Ready to reward; currently comfortable spaces include two robed bedrooms, an expansive lounge, second living room overlooking an inground pool, large solid timber eat-in kitchen and a bathroom so original it's back in vogue now. Utilise its current layout and add your own signature style with a contemporary renovation, or capitalise on the impressive dimensions and prime position to start over and create your dream home. (all stca)

\* Open fire and split system unit to lounge

\* Timber floors

\* Decorative cornice

Price:

SOLD - \$1,124,000

Shane Yaman 0417 557 972 shane.y@lovere.com.au

Shane Yaman 0417 557 972 shane.y@lovere.com.au

Every precaution has been taken to establish accuracy of the information in this brochure but does not constitute any representation by the vendor or agent