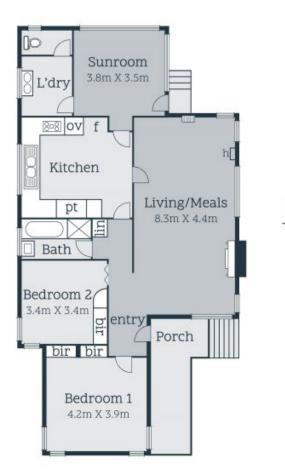

## Create Your Dream In A Coveted Location

Timelessly appealing and beautifully presented, this immensely liveable blank canvas offers room to move, scope to makeover and a location to love. An easy walk to the bus, the variety of local eateries, bakery and cafes on Gilbert Road, Crispe Park and Edwardes Lake. It's just minutes to the bustling hub of lifestyle options around Reservoir Station. Ready to reward; currently comfortable spaces include two robed bedrooms, an expansive lounge, second living room overlooking an inground pool, large solid timber eat-in kitchen and a bathroom so original it's back in vogue now. Utilise its current layout and add your own signature style with a contemporary renovation, or capitalise on the impressive dimensions and prime position to start over and create your dream home. (all stca)