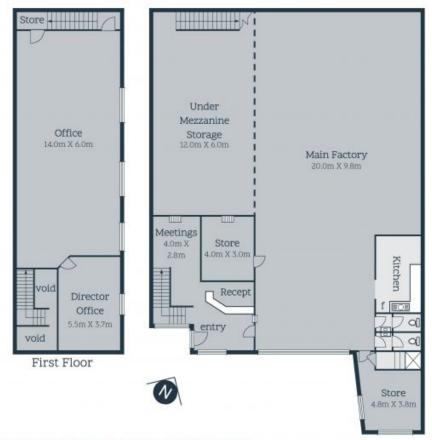

## A CHARMING PROPERTY WITH LOTS OF OFFICE AREA

Superbly positioned between the Hume Highway and Craigieburn Bypass/Western Ring Road.

Key features include:

- 196SQM (approx.) of warehouse space
- Additional storage area under mezzanine of 72 SQM (approx.)
- 162SQM (approx.) of showroom and bright mezzanine office
- High clearance roller shutter door
- 3 phase power
- Great staff amenities
- Ample onsite parking
- Industrial 1 Zone (IN1Z)
- Available 1st of May