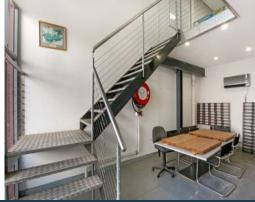

## A CHARMING PROPERTY WITH LOTS OF OFFICE AREA

Superbly positioned between the Hume Highway and Craigieburn Bypass/Western Ring Road.

Key features include:

- 196SQM (approx.) of warehouse space
- Additional storage area under mezzanine of 72 SQM (approx.)
- 162SQM (approx.) of showroom and bright mezzanine office
- High clearance roller shutter door
- 3 phase power
- Great staff amenities
- Ample onsite parking
- Industrial 1 Zone (IN1Z)
- Available 1st of May