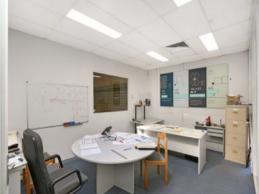

## A CHARMING PROPERTY WITH LOTS OF OFFICE AREA

Superbly positioned between the Hume Highway and Craigieburn Bypass/Western Ring Road.

Key features include:

- 196SQM (approx.) of warehouse space
- Additional storage area under mezzanine of 72 SQM (approx.)
- 162SQM (approx.) of showroom and bright mezzanine office
- High clearance roller shutter door
- 3 phase power
- Great staff amenities
- Ample onsite parking
- Industrial 1 Zone (IN1Z)
- Available 1st of May