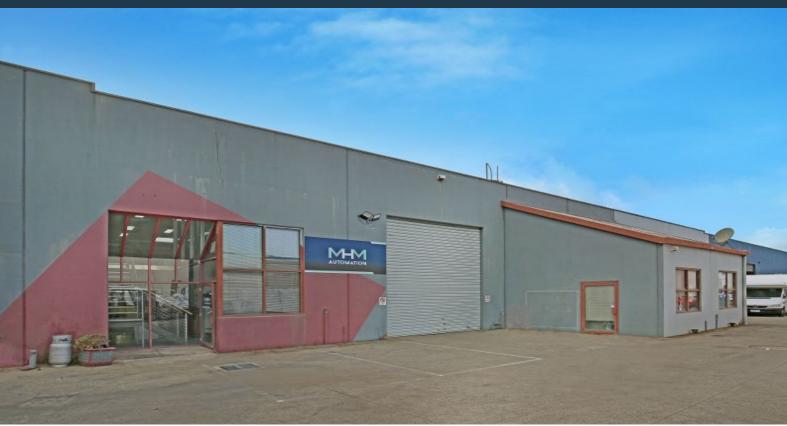

3/850 Cooper Street Somerton, VIC

## A CHARMING PROPERTY WITH LOTS OF OFFICE AREA

Superbly positioned between the Hume Highway and Craigieburn Bypass/Western Ring Road.

Key features include:

- 196SQM (approx.) of warehouse space
- Additional storage area under mezzanine of 72 SQM (approx.)
- 162SQM (approx.) of showroom and bright mezzanine office
- High clearance roller shutter door
- 3 phase power
- Great staff amenities
- Ample onsite parking
- Industrial 1 Zone (IN1Z)
- Available 1st of May