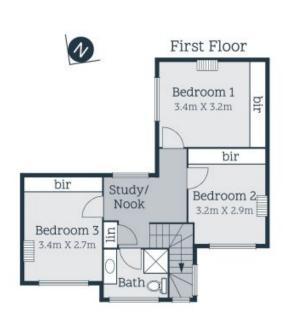

Upon the first floor, a versatile sitting area/study opens to three bedrooms and a sumptuous floor to ceiling tiled, stone detailed bathroom finished with on-trend matt black fittings. A leisurely stroll to parks, the bus on Cheddar road, and Gertz Ave Village, it's mere minutes from the centre of Reservoir and all the benefits that brings.