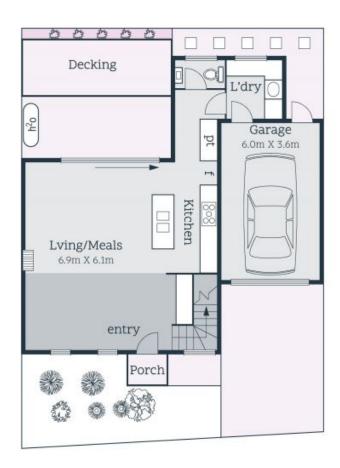

Oak finished engineered timber floors enhance a ground floor introducing an expansive open plan living. Anchored by a striking kitchen uniting stone tops, stainless steel appliances, and matt black finished cabinetry, it makes the seamless transition through to a decked and paved outdoor area under a shade sail.