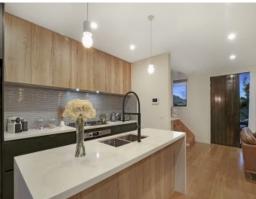

Oak finished engineered timber floors enhance a ground floor introducing an expansive open plan living. Anchored by a striking kitchen uniting stone tops, stainless steel appliances, and matt black finished cabinetry, it makes the seamless transition through to a decked and paved outdoor area under a shade sail.