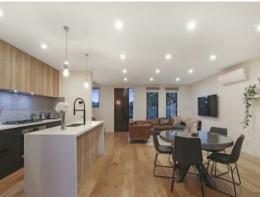

Oak finished engineered timber floors enhance a ground floor introducing an expansive open plan living. Anchored by a striking kitchen uniting stone tops, stainless steel appliances, and matt black finished cabinetry, it makes the seamless transition through to a decked and paved outdoor area under a shade sail.