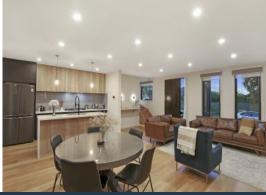

Oak finished engineered timber floors enhance a ground floor introducing an expansive open plan living. Anchored by a striking kitchen uniting stone tops, stainless steel appliances, and matt black finished cabinetry, it makes the seamless transition through to a decked and paved outdoor area under a shade sail.