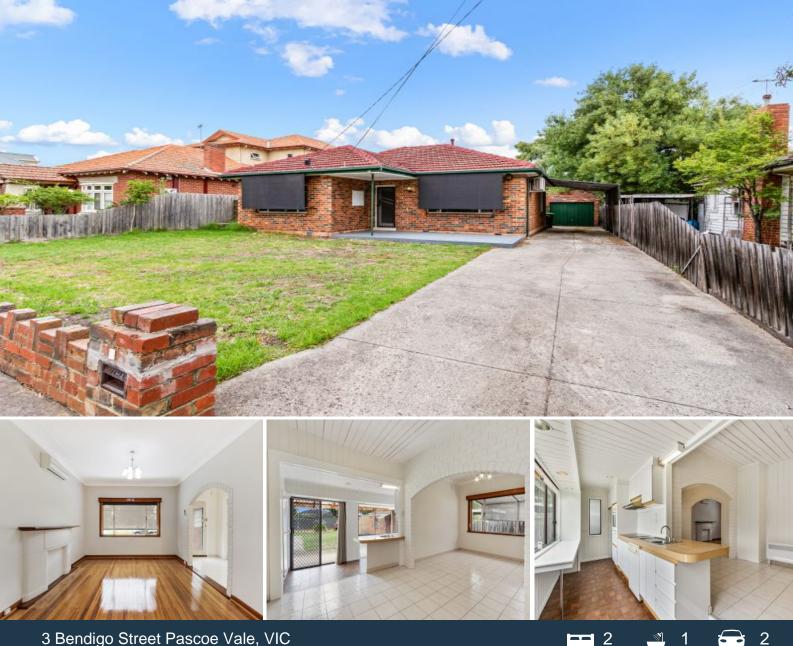

## LOCATION AT IT'S BEST!

Everything is at your doorstep with this freshly painted house not to far from the station, bus, cafes, shops and hotel, closer still to the lifestyle benefits of Austin Crescent Reserve, Adding to the appeal Essendon North, Pascoe Vale and Coburg North primary schools are all within a short drive.

A large back yard behind a high fence ensures peaceful private living, and also ideal for summer entertaining. Step in and enter a generous living dining with a garden outlook, family meals, well laid out solid timber kitchen and separate laundry. Two large sized bedrooms with main bedroom featuring ceiling fan and built in robes.

With split system unit, single garage plus extra gated parking and preferred street frontage this is easy living in complete convenience.

Price:

\$400 PW

**Regina Aparo** 

loverealestate@mail.inspectreale