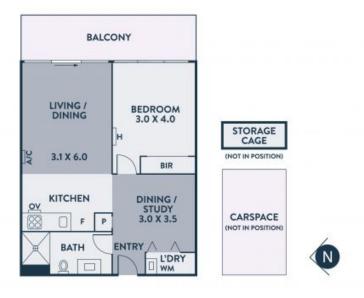

## The Most Convenient Location, With Everything At Your Doorstep.

Catch the train to work, catch the tram to see a friend, or go and enjoy all the cafes, restaurants and bars that Preston and Thornbury have to offer. The best in boutique apartment living boasts direct access to cafes, restaurants and choice of transport, while presenting the ultimate" lock and leave" lifestyle. This stylish single bedroom apartment, perched on Thornbury's fringe and featuring high-end finishes through its 55m2 footprint, ticks all these boxes. With versatile study/sitting room on entry, open plan living to a balcony, secure entry, heating/cooling and car space, it makes a winning starter/investor option set amid the endless amenities that make this location so coveted.

? Timber floors in open plan living to a full-width balcony

- ? Ariston/Stone kitchen flanks a flexible study/living space
- ? Bedroom with robes complemented by a timeless bathroom

| Price:        | \$350,000    |
|---------------|--------------|
| Strata Rates: | \$727.80 p/q |