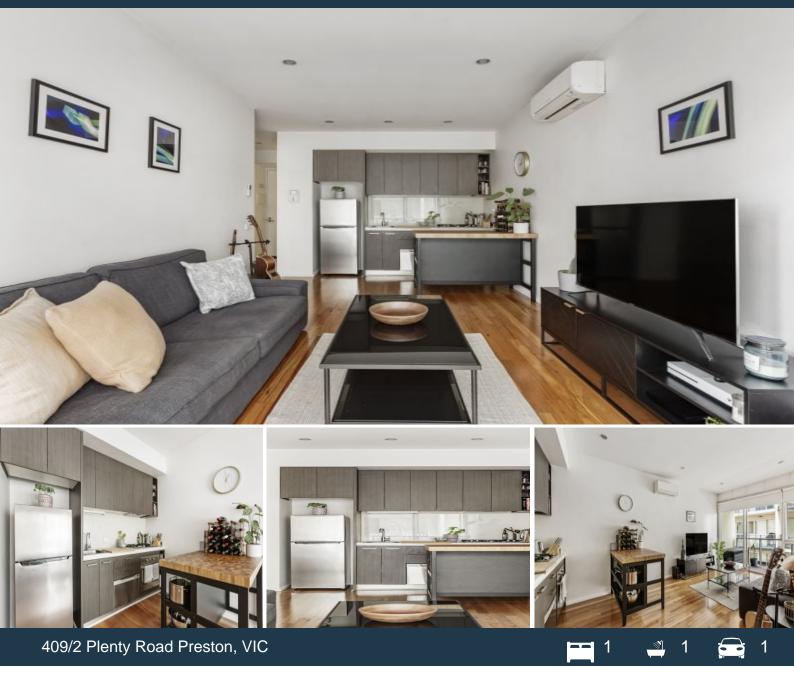

## The Most Convenient Location, With Everything At Your Doorstep.

Catch the train to work, catch the tram to see a friend, or go and enjoy all the cafes, restaurants and bars that Preston and Thornbury have to offer. The best in boutique apartment living boasts direct access to cafes, restaurants and choice of transport, while presenting the ultimate" lock and leave" lifestyle. This stylish single bedroom apartment, perched on Thornbury's fringe and featuring high-end finishes through its 55m2 footprint, ticks all these boxes. With versatile study/sitting room on entry, open plan living to a balcony, secure entry, heating/cooling and car space, it makes a winning starter/investor option set amid the endless amenities that make this location so coveted.

? Timber floors in open plan living to a full-width balcony

- ? Ariston/Stone kitchen flanks a flexible study/living space
- ? Bedroom with robes complemented by a timeless bathroom

| Price:        | \$350,000    |
|---------------|--------------|
| Strata Rates: | \$727.80 p/q |