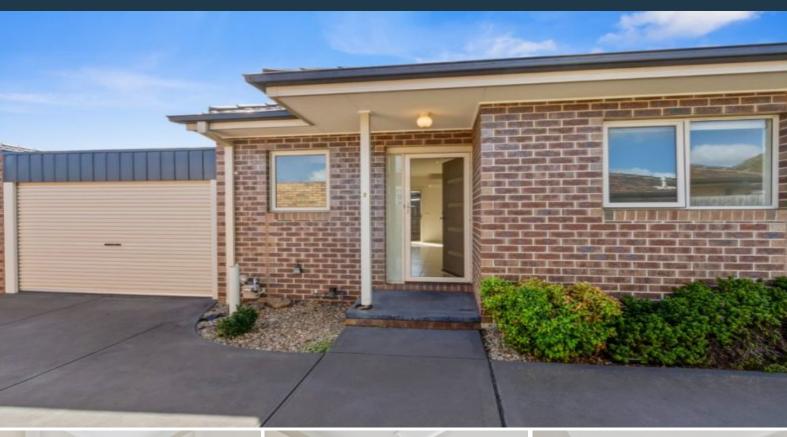

## **TERRIFIC THOMASTOWN!**

This a two bedroom unit is located a leisurely five minute walk to the train station and comprises a modern open plan interior with high ceilings and split system, sleek modern designer kitchen that features stainless steel appliances & ample cupboard space, European laundry, well sized bedrooms with plush wall to wall carpets & BIR, designer bathroom, landscaped courtyard & single car garage help this delightful house turn into your perfect home.