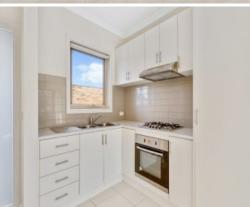

## **TERRIFIC THOMASTOWN!**

This a two bedroom unit is located a leisurely five minute walk to the train station and comprises a modern open plan interior with high ceilings and split system, sleek modern designer kitchen that features stainless steel appliances & ample cupboard space, European laundry, well sized bedrooms with plush wall to wall carpets & BIR, designer bathroom, landscaped courtyard & single car garage help this delightful house turn into your perfect home.