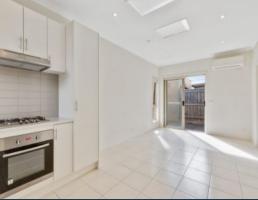

## **TERRIFIC THOMASTOWN!**

This a two bedroom unit is located a leisurely five minute walk to the train station and comprises a modern open plan interior with high ceilings and split system, sleek modern designer kitchen that features stainless steel appliances & ample cupboard space, European laundry, well sized bedrooms with plush wall to wall carpets & BIR, designer bathroom, landscaped courtyard & single car garage help this delightful house turn into your perfect home.