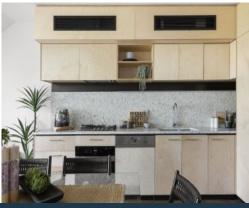

- ? Kitchen with stone benches, Miele appliances and pantry
- ? Master bedroom with ensuite, built-in robes and balcony
- ? Spacious living/dining opening to private balcony, laundry
- ? Engineered flooring, ducted heating/cooling, intercom
- ? Sun-drenched rooftop terrace with ample entertaining space