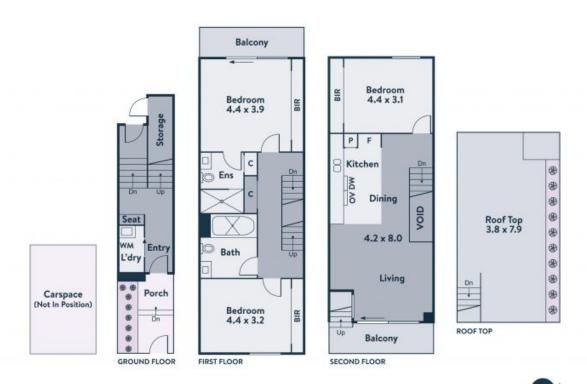

## Luxe Living with Treetop Views

Combining innovation, sophistication and elegance, this stunning three bedroom, two bathroom multi-level townhouse, designed by Fieldwork, is situated in a quiet tree-lined street close to High St shops, trams, schools and parklands. Perfect for families, professionals or investors, ultramodern interiors offer a spacious well-appointed kitchen/living/dining zone flowing to a private balcony, luxurious light filled bedrooms with built-in robes, generous master bedroom with ensuite and balcony, stylish main bathroom, laundry, undercover car space and fantastic rooftop terrace with far reaching views.

- ? Kitchen with stone benches, Miele appliances and pantry
- ? Master bedroom with ensuite, built-in robes and balcony
- ? Spacious living/dining opening to private balcony, laundry
- ? Engineered flooring, ducted heating/cooling, intercom
- ? Sun-drenched rooftop terrace with ample entertaining space