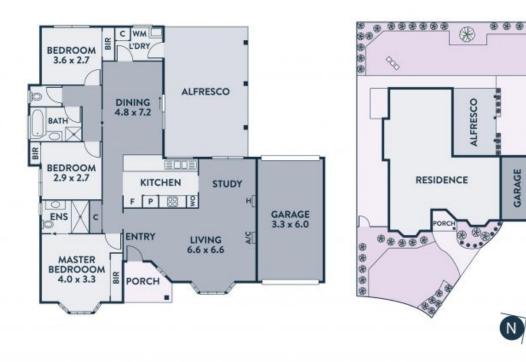

## Chic and Modern Family Living Awaits!

Picture-perfect living awaits in this beautiful home located only moments from schools, parks and Westfield & The Stables. You can walk to Mill Park Heights Primary School, spend the morning at the leisure centre or take a stroll through the neighbouring park before returning to the style and comfort of this easy-care abode. The layout offers three bedrooms and two bathrooms as well as a light-filled and modern living space. On-trend flooring flows underfoot throughout the air-conditioned living room and into the study and dining room. A chic kitchen sits in the heart of the layout and there is a large, covered alfresco ready for outdoor dining this summer. The bedrooms are tucked away in their own wing including the owner's suite with a bay window, a built-in robe and a private ensuite. A family bathroom, with a separate toilet, a separate laundry and a single garage, with a drive-through, complete the layout while outside, lush gardens provide a leafy outlook.