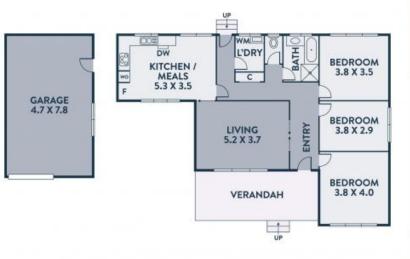

## Auction This Saturday @ 3pm

Immaculately presented, this superbly proportioned home offers

immediate comfort and further potential in a highly sought lifestyle location.

1st time offered for sale, this much-loved family home features a spacious formal lounge, sun drenched spotless kitchen with dishwasher, plenty of cupboard space and ample meals area, 3 generous bedrooms and central family bathroom. Outside offers a super-sized child friendly back yard, double carport + double garage, and elegant low-maintanance gardens. Add to all this, ducted heating/evap cooling, high ceilings, security shutters and much more. On 565m2 (approx)of land and with the Southern rd shops, Northland S/C, Heidelberg Train Station and schools just moments away, you,ll be hard pressed finding better value in a more convenient, central location? Ready when you are ?..