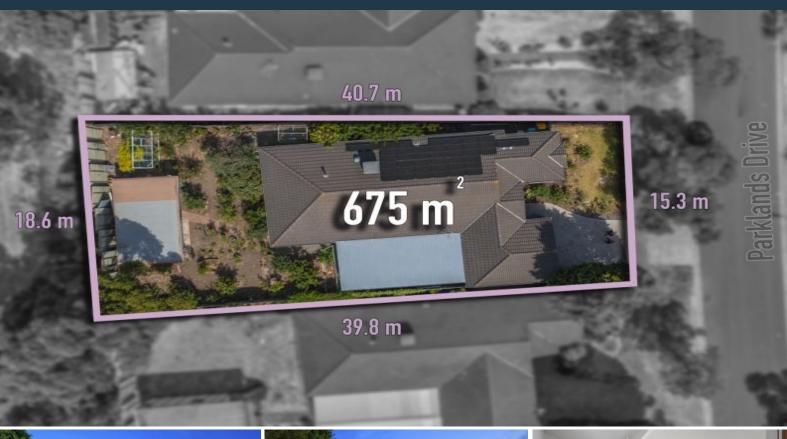

7 Parklands Drive Thomastown, VIC

## AFFORDABLE FAMILY DREAM -LAND APROX 675m2

Have you ever wanted to grow your own veggies or have an orchard with plenty of fruit trees in your own backyard?

Live the dream and enjoy the peaceful lifestyle and the connection with nature that this beautiful clinker brick veneer family home provides in the popular Parklands Estate of East Thomastown.

## 7 Parklands Drive, Thomastown

THE ABOVE PLAN IS AN ARTIST'S IMPRESSION ONLY, IT INCLUDES ELEMENTS THAT ARE FOR DISPLAY PURPOSES ONLY AND MAY NOT BE TO SCALE. LANDSCAPING SHOWN IS INDICATIVE ONLY. DIMENSIONS ARE APPROXIMATE.