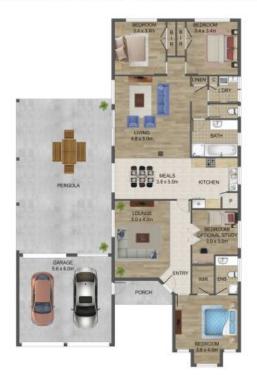

## **FEATURES**

- ? 4 bedrooms, master with full ensuite and walk in robe
- ? Formal lounge, separate dining/meals area, family living area

Price: AUCTION THIS SATURDAY AT 11:30AM

Ilia Menkinoski 0417 528 100 ilia.m@lovere.com.au

## 7 Parklands Drive, Thomastown

THE ABOVE PLAN IS AN ARTIST'S IMPRESSION ONLY, IT INCLUDES ELEMENTS THAT ARE FOR DISPLAY PURPOSES ONLY AND MAY NOT BE TO SCALE. LANDSCAPING SHOWN IS INDICATIVE ONLY. DIMENSIONS ARE APPROXIMATE.