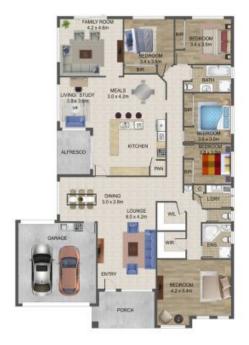

Experience the luxury of this immaculately presented home, showcasing style and sophistication enhanced by architectural features, complemented by a well zoned generous floor plan with an abundance of features and modern living at its best ideal for families with growing needs with plenty of room for everyone to have their own space. Boasting multiple formal and informal living options including lounge room, separate dining room, 5 bedrooms with built in robes, large master bedroom with walk in robe and sumptuous ensuite with corner spa bath, luxurious family bathroom and well fitted laundry. The heart of family living, entertaining and gatherings will be around the stunning, stone finished kitchen with white cabinetry, equipped with stainless steel appliances, 900mm cooktop/wall oven, L shaped breakfast bench that incorporates

## 20 Suncroft Drive, Lalor

THE ABOVE PLAN IS AN ARTIST'S IMPRESSION ONLY, IT INCLUDES ELEMENTS THAT ARE FOR DISPLAY PURPOSES ONLY AND MAY NOT BE TO SCALE. LANDSCAPING SHOWN IS INDICATIVE ONLY. DIMENSIONS ARE APPROXIMATE.