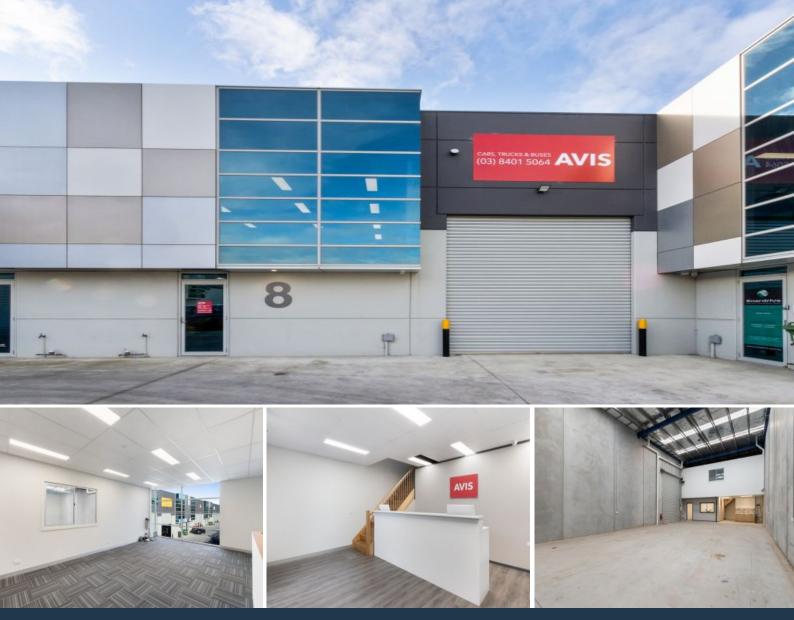

## AS NEW SECURE WAREHOUSE INVESTMENT

Love & Co Commercial is pleased to present 8/66 Willandra Drive, Epping to the market For Sale via Expressions of Interest over \$665,000.00 closing 4pm Friday 11th February 2022.

- 193SQM (approx.) of warehouse/factory area
- 87SQM (approx.) of office space including reception area
- 5 dedicated car spaces
- Container height roller door
- Security fence with remote operated gates
- Neighbours include Epping Plaza Centre, Bunnings, Epping Home
- Maker Centre, Northern Hospital & Wholesale Markets & COSTCO
- Superbly located next to Cooper Street, Hume Highway, Hume Freeway, Metropolitan Ring Road & Tullamarine Freeway