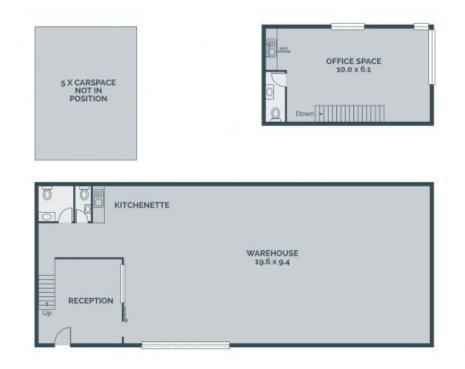

- 193SQM (approx.) of warehouse/factory area
- 87SQM (approx.) of office space including reception area
- 5 dedicated car spaces
- Container height roller door
- Security fence with remote operated gates
- Neighbours include Epping Plaza Centre, Bunnings, Epping Home
- Maker Centre, Northern Hospital & Wholesale Markets & COSTCO
- Superbly located next to Cooper Street, Hume Highway, Hume Freeway, Metropolitan Ring Road & Tullamarine Freeway