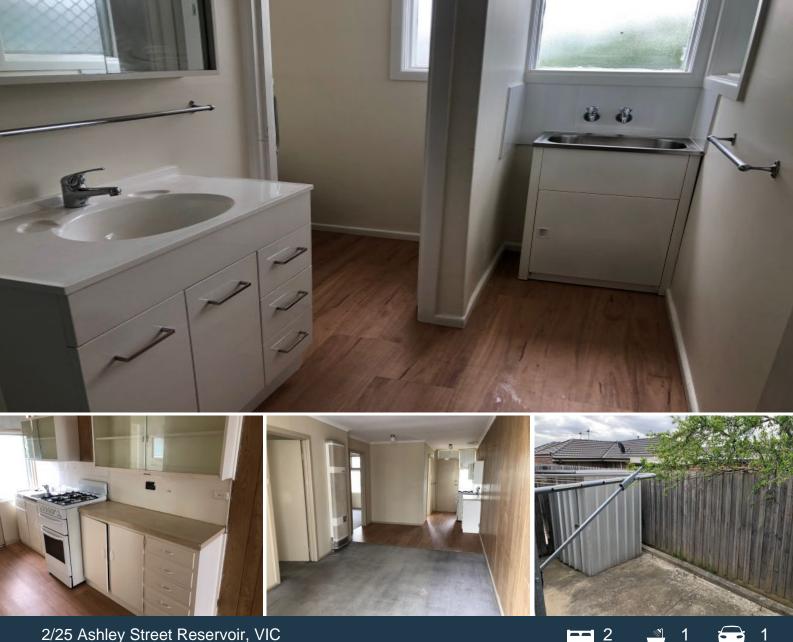

## **TIDY UNIT FOR LEASE!**

This neat, low maintenance unit come with two bedrooms, kitchen/meals area, combined bathroom/laundry area, wall to wall carpets, built in robes, gas heating and cooking appliances, small court yard and off street parking.