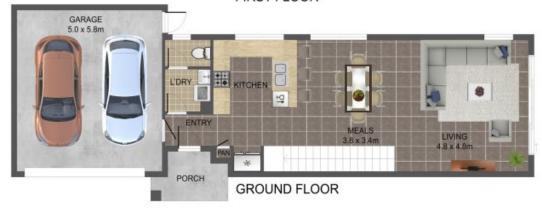

## 2/142 Purinuan Road, Reservoir

FIRST FLOOR

THE ABOVE PLAN IS AN ARTIST'S IMPRESSION ONLY, IT INCLUDES ELEMENTS THAT ARE FOR DISPLAY PURPOSES ONLY AND MAY NOT BE TO SCALE. LANDSCAPING SHOWN IS INDICATIVE ONLY. DIMENSIONS ARE APPROXIMATE.