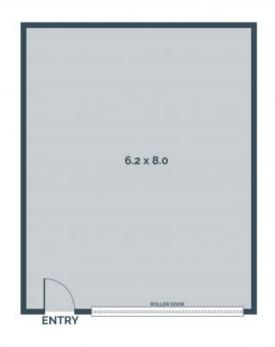

- Front and rear security gate access
- Roller shutter door
- Concrete construction
- Warehouse area: 45m2
- Suit variety of uses (STCA)
- COMMERCIAL 1 ZONE (C1Z)
- Available from the 1st of March 2022