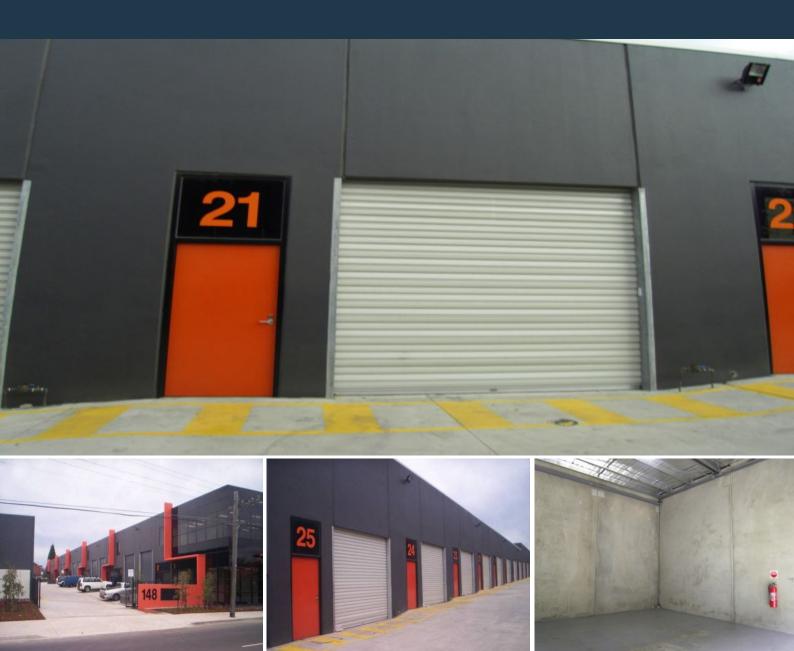

## 21/148 Arthurton Road Northcote, VIC

## WAREHOUSE/STORAGE UNIT

Superbly positioned only 6.5 kms from the CBD with easy access to High Street, Nicholson Street & St Georges Road. Ideal storage for tradespeople, household goods, cars, office files, studio or office use.

- Front and rear security gate access
- Roller shutter door
- Concrete construction
- Warehouse area: 45m2
- Suit variety of uses (STCA)
- COMMERCIAL 1 ZONE (C1Z)
- Available from the 1st of March 2022