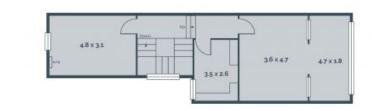

## **VISIBILITY** RETAIL/OFFICE **WITH** HIGH **DWELLING**

Offering Immense charm, character and style featuring exposed brick walls, great exposure to vehicle and foot traffic and positioned on the rapidly evolving High Street this two story building of 145 SQM (approx.) is suited to a variety of uses (STCA).

- Two bedroom dwelling with kitchen and bathroom facilities
- COMMERCIAL 1 ZONE (C1Z)
- Secure parking for two cars via rear laneway access
- Outstanding public transport options with tram access at your door stop and Croxton Station within walking distance
- Attractive terms and long lease available