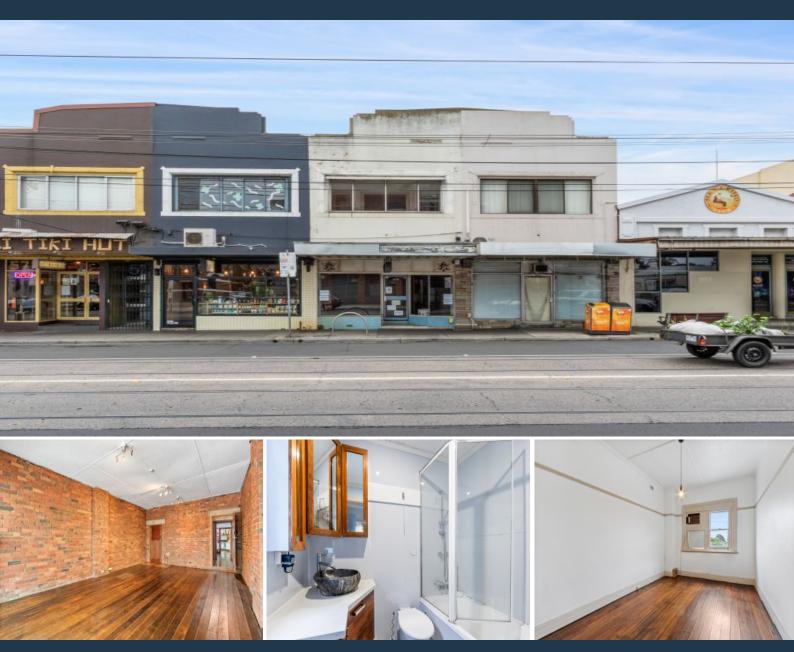

## 573 High Street Northcote, VIC

## **VISIBILITY** RETAIL/OFFICE **WITH** HIGH **DWELLING**

Offering Immense charm, character and style featuring exposed brick walls, great exposure to vehicle and foot traffic and positioned on the rapidly evolving High Street this two story building of 145 SQM (approx.) is suited to a variety of uses (STCA).

- Two bedroom dwelling with kitchen and bathroom facilities
- COMMERCIAL 1 ZONE (C1Z)
- Secure parking for two cars via rear laneway access
- Outstanding public transport options with tram access at your door stop and Croxton Station within walking distance
- Attractive terms and long lease available