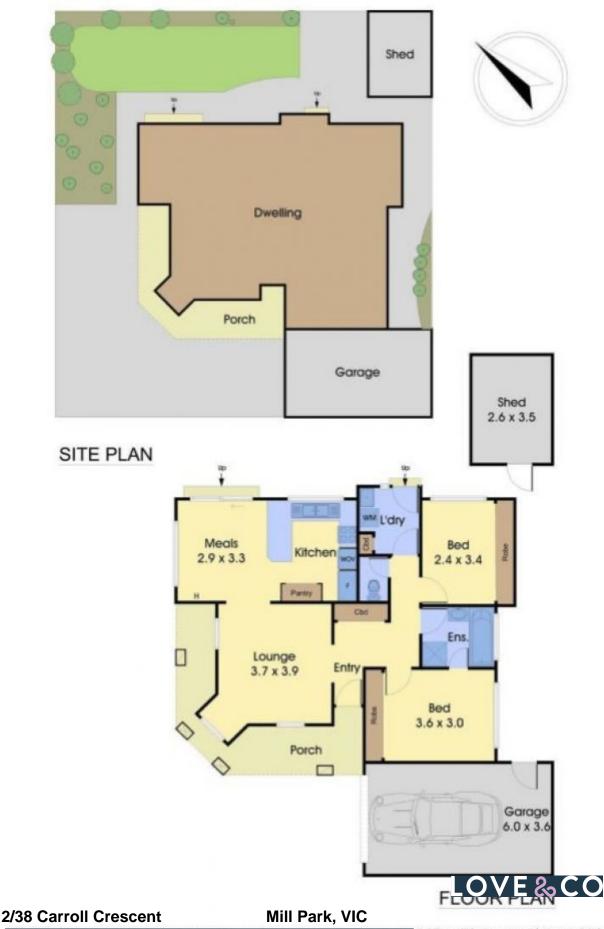

## SIMPLY THE BEST, FOR LESS NO CORPORATE FEES

With only 2 on the block and No Corporate Fees this fabulous single level unit/home offers low maintenance living at its best and presents a fantastic step into the market for first home buyers, a superb downsizing opportunity or a great addition to an investment portfolio. Surrounded by recreational parklands in a great lifestyle location, only minutes to an excellent choice of schools, spoilt for choice shopping options including, Dalton Village, Lalor Plaza and the Stables, cafes, eateries, Epping Train station is close by, bus routes, easy reach to RMIT and major road arterials. Contemporary in design and immaculately presented, this light filled home comprises inviting lounge room, 2 carpeted bedrooms with built in robes, handy 2 way bathroom with bathtub, well appointed kitchen, gas cooktop/ wall oven, meals / living area and full size laundry. A private and tranquil good sized rear yard is the perfect place to relax, unwind and enjoy amongst low maintenance established gardens