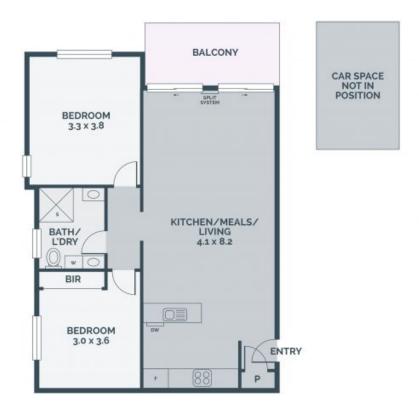

People who are not fully vaccinated or do not want to reveal their vaccination status need to contact the agent to organize a way to inspect the property.

Offering low-maintenance living with lush, green parklands on your doorstep, this well-presented 2-bedroom apartment is an ideal choice for investors, first homebuyers & down-sizers alike. Conveniently positioned within a short stroll of Mernda Village shops, transport, and local primary schools. Contemporary design with quality finishes throughout, this inviting apartment features open plan living that flows onto a great private balcony perfect spot to sit and unwind after long day.