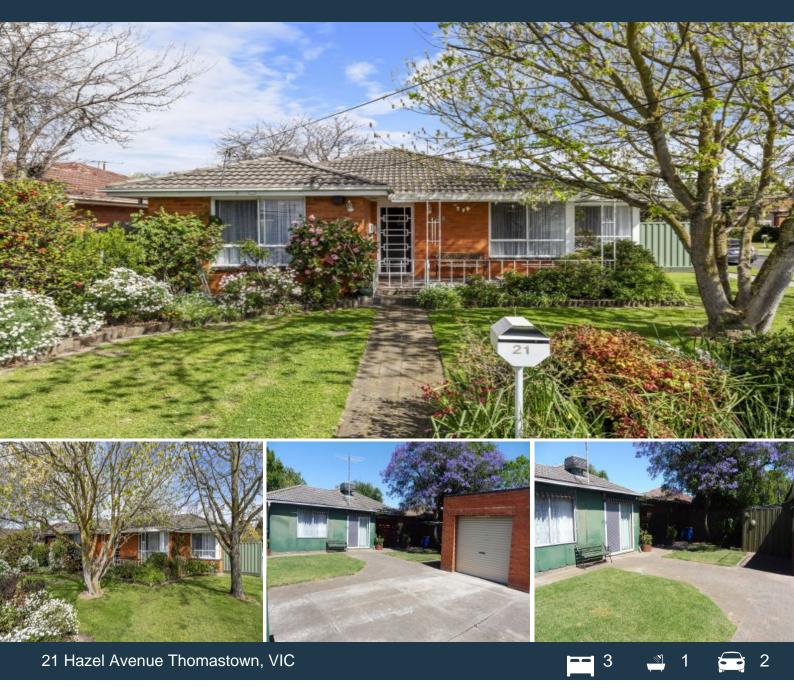

## WALK TO THE TRAIN - CORNER BLOCK

Superbly located in one of Thomastown's most sough after pockets in a prime real estate locale and the convenience of walking to everything that you need. Leisurely stroll to Thomastown train station, both primary and secondary schools, TRAC recreational facilities, SUPA IGA Supermarket, local shops, medical clinics, parklands, walking tracks and quick access to the M80 Ring Road network for that extra commuting convenience to the CBD or out to the airport. Comprising lounge room, 3 bedrooms with BIRS, classic timber kitchen with adjoining meals area, central family bathroom with bathtub, lovely sunroom and separate laundry.

Features include

- ? Ducted heating
- ? Established gardens

 $? \mbox{ Side access to rear with ample room for vehicle accommodation, caravan or trailer } \label{eq:side}$ 

? Secure brick garage

Price:

\$340 Per Week