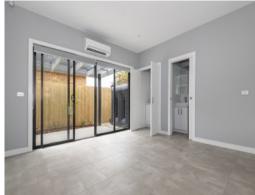

## **NEWLEY BUILT**

This spacious Townhouse features 2 bedrooms with built in robes, and central bathroom upstairs, open plan livening area adjoins kitchen and meals area, Additional information, Split system heating and cooling, gas cooking, powder room, single garage, low maintenance courtyard.