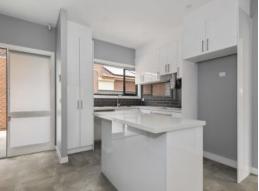

## **NEWLEY BUILT**

This spacious Townhouse features 2 bedrooms with built in robes, and central bathroom upstairs, open plan livening area adjoins kitchen and meals area, Additional information, Split system heating and cooling, gas cooking, powder room, single garage, low maintenance courtyard.