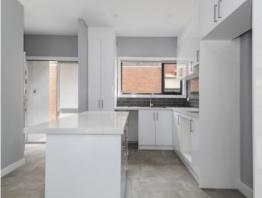

## **NEWLEY BUILT**

This spacious Townhouse features 2 bedrooms with built in robes, and central bathroom upstairs, open plan livening area adjoins kitchen and meals area, Additional information, Split system heating and cooling, gas cooking, powder room, single garage, low maintenance courtyard.