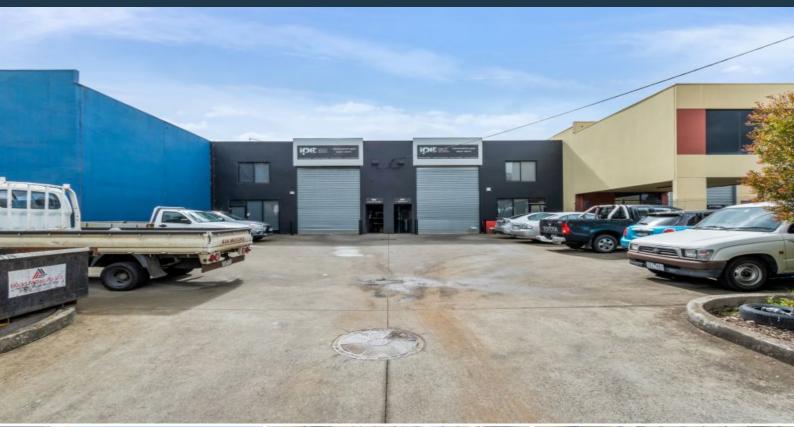

## **EXCELLENT LOCATION - NO GST PAYABLE!**

- Factory/Warehouse of 400 sqm
- Reception/Office area
- 3 Phase Power
- Electric Container Height Roller Door
- Secure On-site Parking
- Zoned Industrial 1

Identical factory at unit 1 also available for lease.