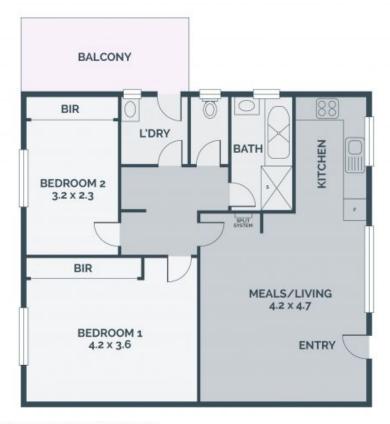

## 14/400 Murray Road Preston, VIC

People who are not fully vaccinated or do not want to reveal their vaccination status need to contact the agent to organize a way to inspect the property.

Located in the heart of Preston, this gorgeous two-bedroom unit has plenty to offer potential buyers. Bask in the glorious amount of natural light that can be offered to this property that is set in a location that is advantageous to an amazing lifestyle and investment choice. Within a short talking distance, you can find the Preston Station, Preston Market, West Preston Primary school and the High Street Cafes and Restaurants ? a refined home that will please a wide demographic.