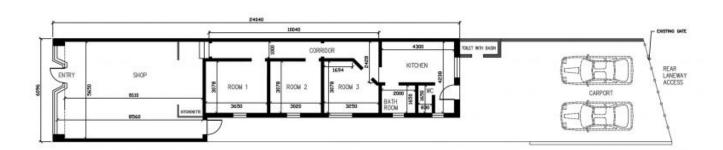

## 688 High Street Reservoir, VIC

## **OWNER WILL CONSIDER ALL OFFERS!**

Experience the Preston ripple effect before those prices go wooshka. Enjoying great passing traffic, close to public transport and benefitting by upgrades to surrounding properties.

The place to build or start up a business!

## Features:

- 120 SQM (approx.) of outstanding newly refurbished retail/ commercial space
- Zoned mixed use
- Rear access to 2 car carport
- Climate control
- Internal and external amenities

 Council Rates:
 \$0.00 p/q